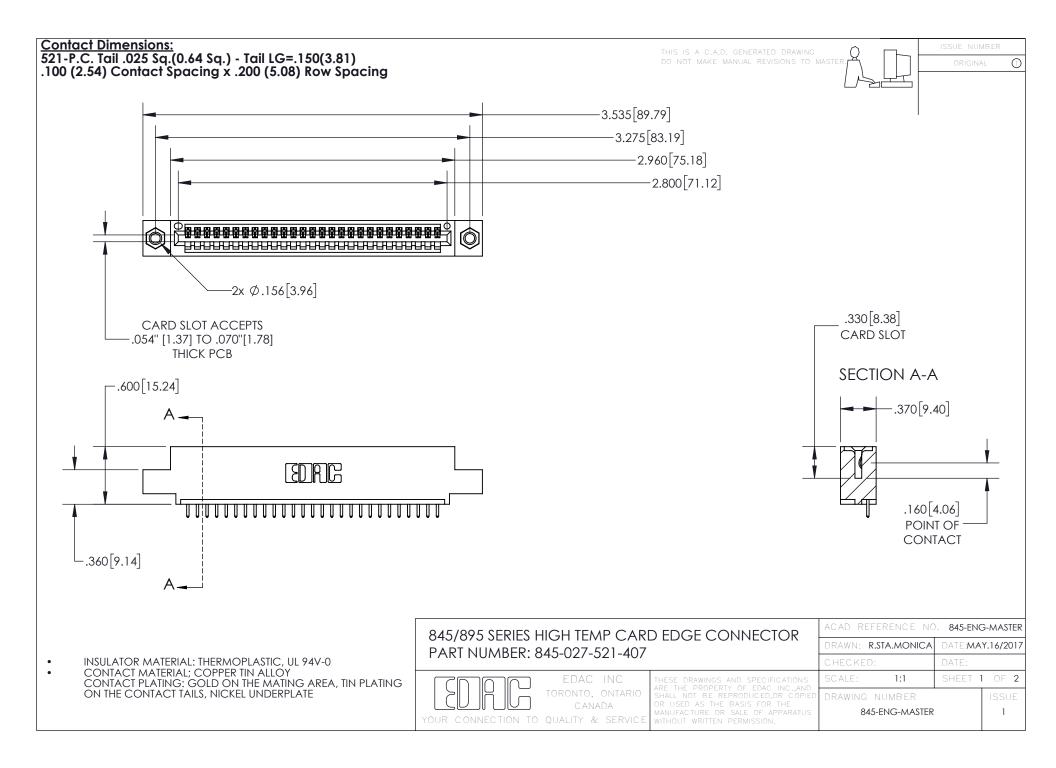

- INSULATOR MATERIAL: THERMOPLASTIC POLYESTER, UL 94V-0 DAP MATERIAL AVAILABLE UPON REQUEST
- CONTACT MATERIAL; COPPER ALLOY

CONTACT PLATING: GOLD ON THE MATING AREA, TIN PLATING ON THE CONTACT TAILS, NICKEL UNDERPLATE