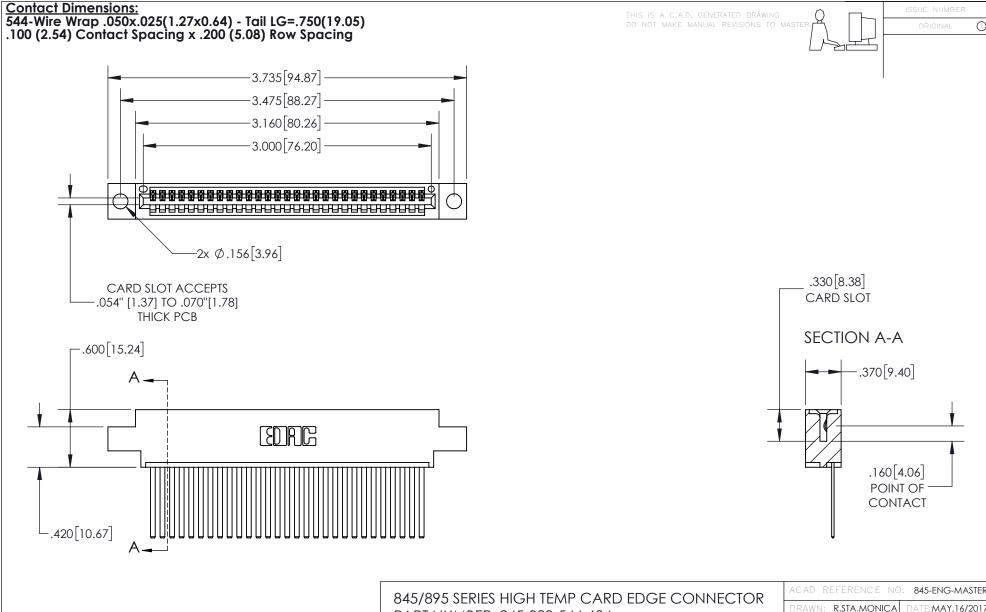

INSULATOR MATERIAL: THERMOPLASTIC, UL 94V-0

CONTACT MATERIAL; COPPER TIN ALLOY
CONTACT PLATING: GOLD ON THE MATING AREA, TIN PLATING
ON THE CONTACT TAILS, NICKEL UNDERPLATE

| 845/895 SE | RIES HIGH TEMP CARD EDGE CONNECTO | )R |
|------------|-----------------------------------|----|
| PART NUM   | BER: 845-029-544-604              |    |