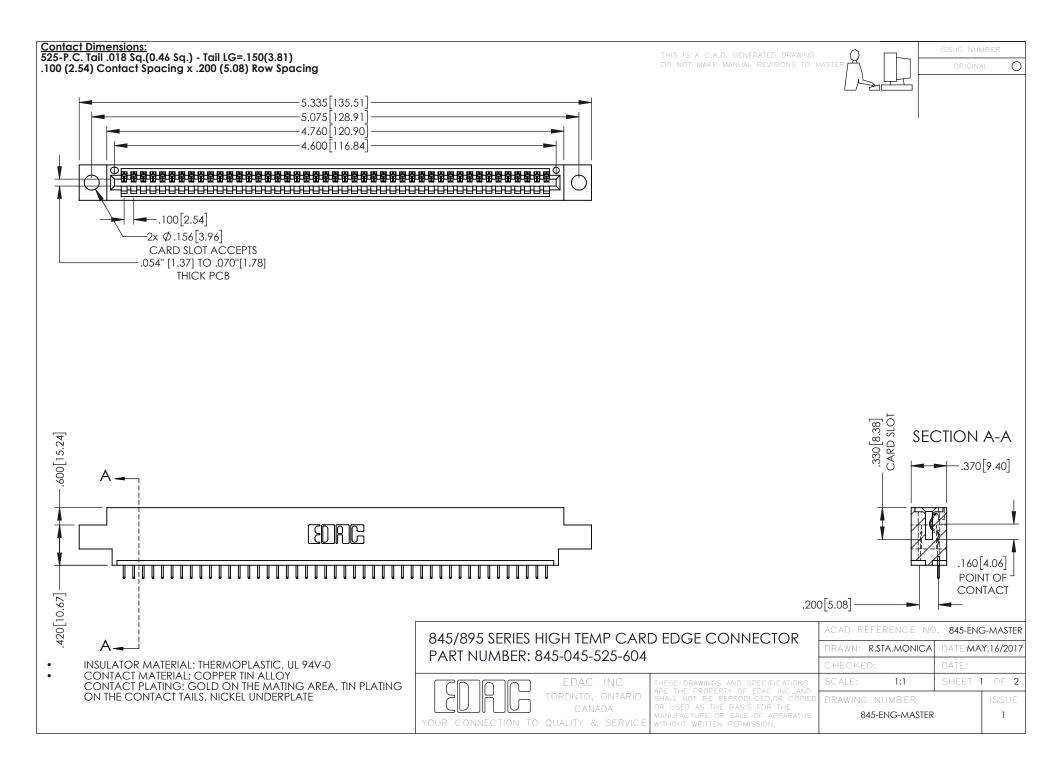

- INSULATOR MATERIAL: THERMOPLASTIC POLYESTER, UL 94V-0 DAP MATERIAL AVAILABLE UPON REQUEST
- CONTACT MATERIAL; COPPER ALLOY

**Contact Code 558** 

CONTACT PLATING: GOLD ON THE MATING AREA, TIN PLATING ON THE CONTACT TAILS, NICKEL UNDERPLATE

## 845/895 SERIES HIGH TEMP CARD EDGE CONNECTOR CONTACT CODE 555,556,558,559,560 DIMENSIONS

YOUR CONNECTION TO QUALITY & SERVICE

Contact Code 559

|   | ACAD REFERENCE NO   | . 845-ENG-MASTER |
|---|---------------------|------------------|
|   | DRAWN: R.STA.MONICA | DATE:MAY.16/2017 |
|   | CHECKED:            | DATE:            |
|   | SCALE: 1:1          | SHEET 2 OF 2     |
| D | DRAWING NUMBER      | ISSUE            |

Contact Code 560

845-ENG-MASTER