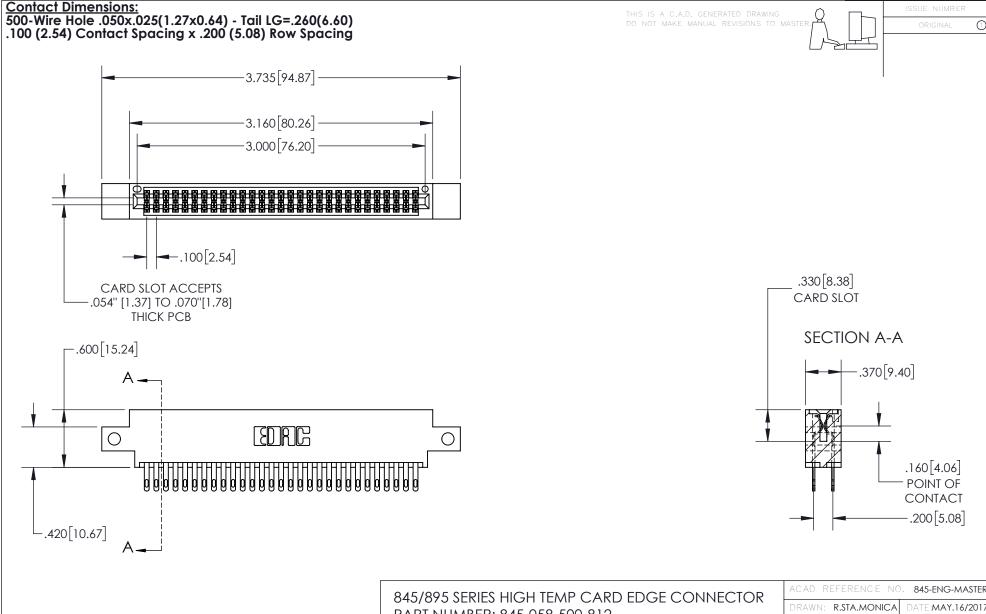

YOUR CONNECTION TO QUALITY & SERVICE

| ACAD REFERENCE NO. 845-ENG-MASTER |                  |  |
|-----------------------------------|------------------|--|
| DRAWN: R.STA.MONICA               | DATE:MAY.16/2017 |  |
| CHECKED:                          | DATE:            |  |
| SCALE: 1:1                        | SHEET 1 OF 2     |  |
| DRAWING NUMBER                    | ISSUE            |  |
| 845-ENG-MASTER                    | 1                |  |