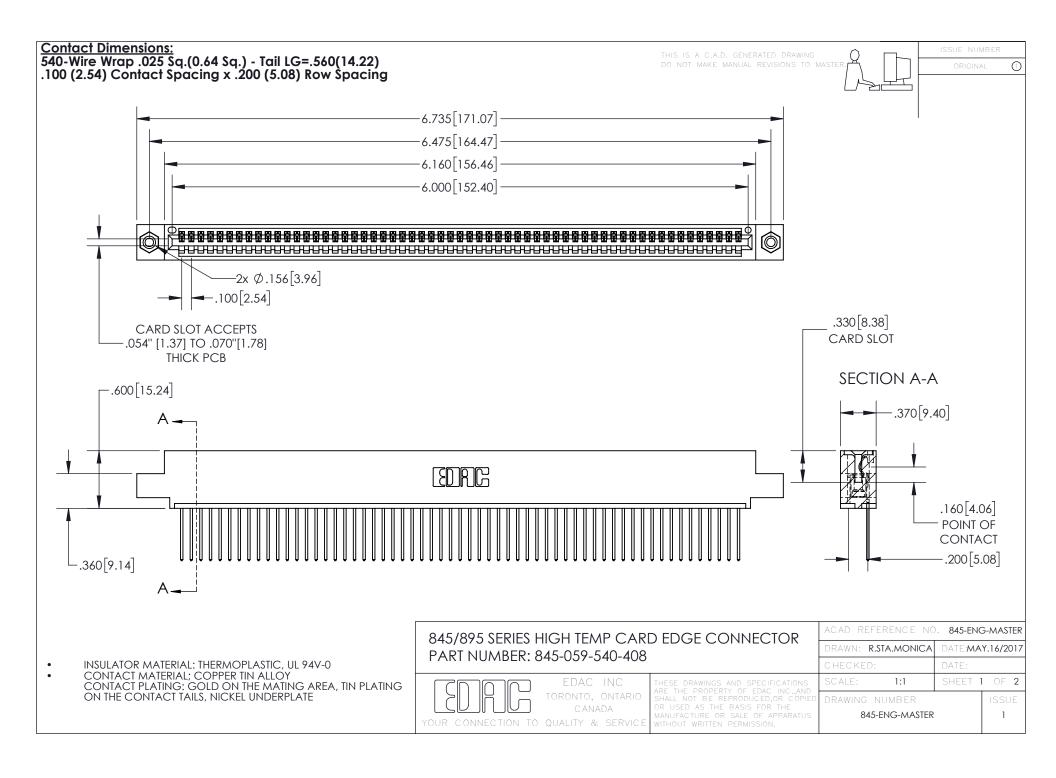

INSULATOR MATERIAL: THERMOPLASTIC POLYESTER, UL 94V-0 DAP MATERIAL AVAILABLE UPON REQUEST

**Contact Code 558** 

CONTACT MATERIAL; COPPER ALLOY CONTACT PLATING: GOLD ON THE MATING AREA, TIN PLATING ON THE CONTACT TAILS, NICKEL UNDERPLATE

## 845/895 SERIES HIGH TEMP CARD EDGE CONNECTOR CONTACT CODE 555,556,558,559,560 DIMENSIONS

YOUR CONNECTION TO QUALITY & SERVICE

Contact Code 559

|   | ACAD REFERENCE NO. 845-ENG-MASTER |                  |  |
|---|-----------------------------------|------------------|--|
|   | DRAWN: R.STA.MONICA               | DATE:MAY.16/2017 |  |
|   | CHECKED:                          | DATE:            |  |
|   | SCALE: 1:1                        | SHEET 2 OF 2     |  |
| D | DRAWING NUMBER                    | ISSUE            |  |

Contact Code 560

845-ENG-MASTER