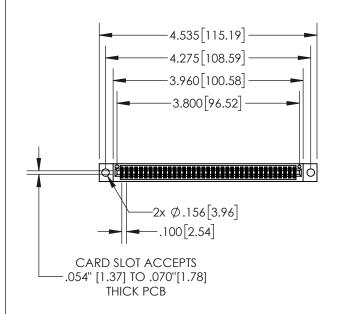

| 845/895 SERIES HIGH TEMP CARD EDGE CONNECTOR | ? |
|----------------------------------------------|---|
| PART NUMBER: 845-074-540-504                 |   |

| ACAD REFERENCE NO. 845-ENG-MASTER |                  |  |
|-----------------------------------|------------------|--|
| DRAWN: R.STA.MONICA               | DATE:MAY.16/2017 |  |
| CHECKED:                          | DATE:            |  |
| SCALE: 1:2                        | SHEET 1 OF 2     |  |
| DRAWING NUMBER                    | ISSUE            |  |