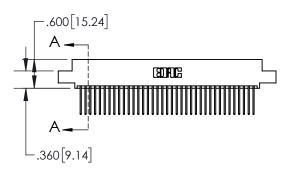

1

| .330[8.38]<br>CARD SLOT |                                   |  |  |
|-------------------------|-----------------------------------|--|--|
| -                       | .370[9.40]                        |  |  |
|                         | SECTION A-A                       |  |  |
| .150 [3.81]             | .160[4.06]<br>POINT OF<br>CONTACT |  |  |
| -                       | 200[5.08]                         |  |  |