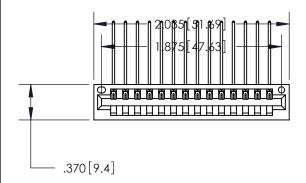

846/896 SERIES HIGH TEMP CARD EDGE CONNECTOR PART NUMBER: 846-014-559-101

YOUR CONNECTION TO QUALITY & SERVICE

**EDAC INC** TORONTO, ONTARIO CANADA

THESE DRAWINGS AND SPECIFICATIONS ARE THE PROPERTY OF EDAC INC., AND SHALL NOT BE REPRODUCED, OR COPIED OR USED AS THE BASIS FOR THE MANUFACTURE OR SALE OF APPARATUS WITHOUT WRITTEN PERMISSION.

<u>Contact Dimensions:</u>
559-90 Degree Bend (Code 541 Contacts)
See Sheet 2 for Contact Code 555, 556, 558, 559, 560 Dimensions

THIS IS A C.A.D. GENERATED DRAWING DO NOT MAKE MANUAL REVISIONS TO MASTER.