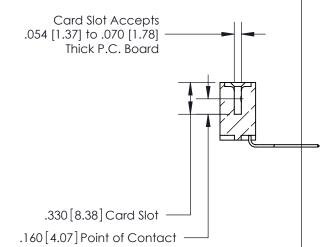

846/896 SERIES HIGH TEMP CARD EDGE CONNECTOR PART NUMBER: 846-014-559-101

YOUR CONNECTION TO QUALITY & SERVICE

**EDAC INC** TORONTO, ONTARIO CANADA

THESE DRAWINGS AND SPECIFICATIONS ARE THE PROPERTY OF EDAC INC., AND SHALL NOT BE REPRODUCED, OR COPIED OR USED AS THE BASIS FOR THE MANUFACTURE OR SALE OF APPARATUS WITHOUT WRITTEN PERMISSION.