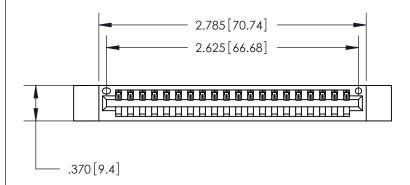

<u>Contact Dimensions:</u> 540-Wire Wrap .025 Sq. (0.64 Sq.) - Tail LG. =.560 (14.22) .125 (3.18) Contact Spacing x .250 (6.35) Row Spacing

THIS IS A C.A.D. GENERATED DRAWING DO NOT MAKE MANUAL REVISIONS TO MASTER.

ISSUE NUMBER

ORIGINAL

846/896 SERIES HIGH TEMP CARD EDGE CONNECTOR PART NUMBER: 846-020-540-612

YOUR CONNECTION TO QUALITY & SERVICE

**EDAC INC** TORONTO, ONTARIO CANADA

THESE DRAWINGS AND SPECIFICATIONS ARE THE PROPERTY OF EDAC INC.,AND SHALL NOT BE REPRODUCED, OR COPIED OR USED AS THE BASIS FOR THE MANUFACTURE OR SALE OF APPARATUS WITHOUT WRITTEN PERMISSION.

.054 [1.37] to .070 [1.78] Thick P.C. Board .330 [8.38] Card Slot .160 [4.07] Point of Contact -

Card Slot Accepts

| • | INSULATOR MATERIAL: THERMOPLASTIC POLYESTER, UL 94V-0   |
|---|---------------------------------------------------------|
| • | CONTACT MATERIAL; COPPER, NICKEL, TIN ALLOY CA-725      |
| _ | CONTACT DI ATINICA COLD ONI THE MAATINIC ADEA TINI LEAD |

CONTACT PLATING: GOLD ON THE MATING AREA, TIN-LEAD ON THE CONTACT TAILS, NICKEL UNDERPLATE

THIS IS A C.A.D. GENERATED DRAWING DO NOT MAKE MANUAL REVISIONS TO MASTER.

ISSUE NUMBER

.165[4.19]

.375 [9.54]

ORIGINAL