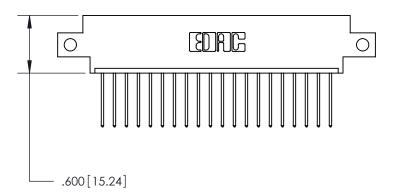

1

.060 [1.52] .125(3.18) to .210(5.33) **Outside Tails** .125(3.18) to .210(5.33) **Outside Tails** 

**Contact Code 560** 

INSULATOR MATERIAL: THERMOPLASTIC POLYESTER, UL 94V-0 CONTACT MATERIAL; COPPER, NICKEL, TIN ALLOY CA-725 CONTACT PLATING: GOLD ON THE MATING AREA, TIN-LEAD ON THE CONTACT TAILS, NICKEL UNDERPLATE

**Contact Code 558** 

## 846/896 SERIES HIGH TEMP CARD EDGE CONNECTOR CONTACT CODE 555,556,558,559,560 DIMENSIONS

.150 [3.81]

YOUR CONNECTION TO QUALITY & SERVICE

**Contact Code 559** 

**EDAC INC** TORONTO, ONTARIO CANADA

THESE DRAWINGS AND SPECIFICATIONS ARE THE PROPERTY OF EDAC INC.,AND SHALL NOT BE REPRODUCED, OR COPIED OR USED AS THE BASIS FOR THE MANUFACTURE OR SALE OF APPARATUS WITHOUT WRITTEN PERMISSION.