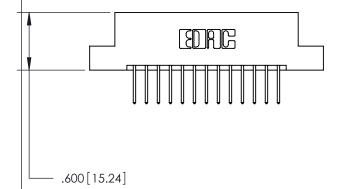

THIS IS A C.A.D. GENERATED DRAWING DO NOT MAKE MANUAL REVISIONS TO MASTER.

ISSUE NUMBER

.165[4.19]

.375 [9.54]

ORIGINAL

1

.060 [1.52] .125(3.18) to .210(5.33) **Outside Tails** .125(3.18) to .210(5.33) **Outside Tails** 