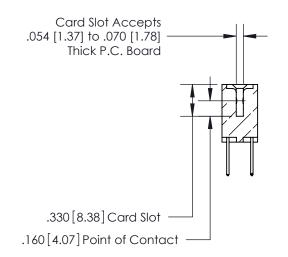

**Contact Code 558** 

**Contact Code 560** 

INSULATOR MATERIAL: THERMOPLASTIC POLYESTER, UL 94V-0 CONTACT MATERIAL; COPPER, NICKEL, TIN ALLOY CA-725 CONTACT PLATING: GOLD ON THE MATING AREA, TIN-LEAD ON THE CONTACT TAILS, NICKEL UNDERPLATE