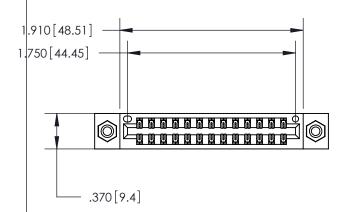

THIS IS A C.A.D. GENERATED DRAWING DO NOT MAKE MANUAL REVISIONS TO MASTER.

846/896 SERIES HIGH TEMP CARD EDGE CONNECTOR PART NUMBER: 846-026-526-208

**EDAC INC** TORONTO, ONTARIO CANADA

THESE DRAWINGS AND SPECIFICATIONS ARE THE PROPERTY OF EDAC INC., AND SHALL NOT BE REPRODUCED, OR COPIED OR USED AS THE BASIS FOR THE MANUFACTURE OR SALE OF APPARATUS WITHOUT WRITTEN PERMISSION.

Contact Dimensions: 526-P.C. Tail .018 Sq. (0.46 Sq.) - Tail LG. =.350 (8.89) .125 (3.18) Contact Spacing x .250 (6.35) Row Spacing

- INSULATOR MATERIAL: THERMOPLASTIC POLYESTER, UL 94V-0 CONTACT MATERIAL; COPPER, NICKEL, TIN ALLOY CA-725
- CONTACT PLATING: GOLD ON THE MATING AREA, TIN-LEAD ON THE CONTACT TAILS, NICKEL UNDERPLATE