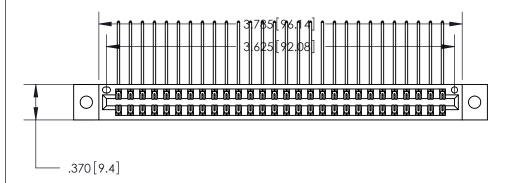

ISSUE NUMBER

ORIGINAL

1

.600 [15.24]

Card Slot Accepts .054 [1.37] to .070 [1.78] Thick P.C. Board .330 [8.38] Card Slot .160 [4.07] Point of Contact -

846/896 SERIES HIGH TEMP CARD EDGE CONNECTOR PART NUMBER: 846-056-558-802