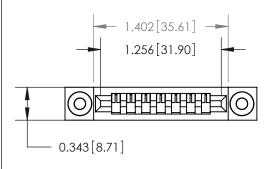

## **Mounting Option**

.116 (2.95) I.D. Floating Eyelets

## **Contact Detail**

PC Tail .046x.013(1.17x0.33) - Tail LG=.213(5.41)

.156 [3.96] Contact Spacing x .200 [5.08] Row Spacing

**See Accompanying Page for:** 

**Contact Bend Details** 

**SECTION A-A** 

.175 [4.45] Point of Contact (Measured from bottom of Card Slot) Card Slot Accepts .054 [1.37] to .070 [1.78] Thick P.C. Board