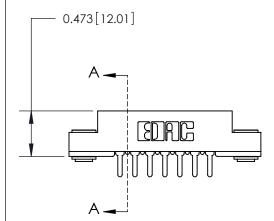

## **Contact Detail**

PC Tail .046x.013(1.17x0.33) - Tail LG=.213(5.41)

.156 [3.96] Contact Spacing x .200 [5.08] Row Spacing

**See Accompanying Page for:** 

**Contact Bend Details** 

**SECTION A-A** 

.175 [4.45] Point of Contact (Measured from bottom of Card Slot) Card Slot Accepts .054 [1.37] to .070 [1.78] Thick P.C. Board