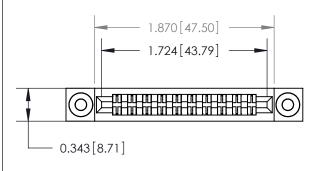

## **Mounting Option**

.116 (2.95) I.D. Floating Eyelets

## **Contact Detail**

Extender Board Bend (Code 520 Contacts)

.156 [3.96] Contact Spacing x .200 [5.08] Row Spacing

**See Accompanying Page for:** 

**Contact Bend Details** 

**SECTION A-A** 

.095 [2.41] Point of Contact (Measured from bottom of Card Slot)

Card Slot Accepts .054 [1.37] to .070 [1.78] Thick P.C. Board

807/857 Series High Temp Card Edge Connector Part Number: 857-020-556-203

YOUR CONNECTION TO QUALITY & SERVICE

| ACAD REFERENCE NO | . 807 ENG MASTER |
|-------------------|------------------|
| DRAWN: J.LEE      | DATE: AUG. 11/09 |
| CHECKED:          | DATE:            |
| SCALE: NTS        | SHEET 1 OF 2     |
| DRAWING NUMBER    | ISSUE            |