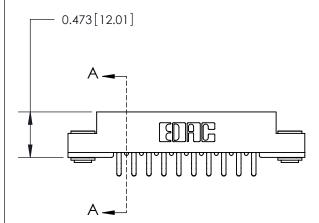

## **Contact Detail**

Extender Board Bend (Code 520 Contacts)

.156 [3.96] Contact Spacing x .200 [5.08] Row Spacing

**See Accompanying Page for:** 

**Contact Bend Details** 

**SECTION A-A** 

.095 [2.41] Point of Contact (Measured from bottom of Card Slot)

Card Slot Accepts .054 [1.37] to .070 [1.78] Thick P.C. Board

807/857 Series High Temp Card Edge Connector Part Number: 857-020-556-203

YOUR CONNECTION TO QUALITY & SERVICE

| ACAD REFERENCE NO | . 807 ENG MASTER |
|-------------------|------------------|
| DRAWN: J.LEE      | DATE: AUG. 11/09 |
| CHECKED:          | DATE:            |
| SCALE: NTS        | SHEET 1 OF 2     |
| DRAWING NUMBER    | ISSUE            |