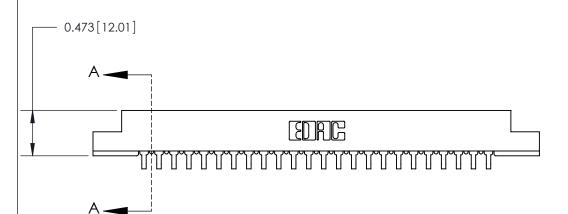

**Mounting Option** 

.128 (3.25) Dia. Mounting Holes

**Contact Detail** 

90 Degree Bend (Code 527 Contacts)

3.908 [99.26]

- 0.343[8.71]

SECTION A-A .095 [2.41] Point of Contact (Measured from bottom of Card Slot) Card Slot Accepts .054 [1.37]

to .070 [1.78] Thick P.C. Board

**See Accompanying Page for:** 

**Contact Bend Details** 

807/857 Series High Temp Card Edge Connector Part Number: 857-024-559-102

YOUR CONNECTION TO QUALITY & SERVICE

| ACAD REFERENCE NO. 807 ENG MASTER |                  |
|-----------------------------------|------------------|
| DRAWN: J.LEE                      | DATE: AUG. 11/09 |
| CHECKED:                          | DATE:            |
| SCALE: NTS                        | SHEET 1 OF 2     |
| DRAWING NUMBER                    | ISSUE            |