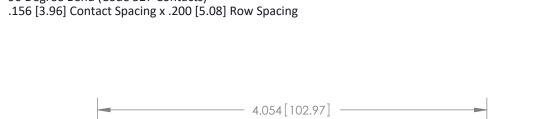

**Mounting Option** 

.128 (3.25) Dia. Mounting Holes

**Contact Detail** 

90 Degree Bend (Code 527 Contacts)

3.908 [99.26]

- 0.343[8.71]

SECTION A-A .095 [2.41] Point of Contact (Measured from bottom of Card Slot) Card Slot Accepts .054 [1.37]