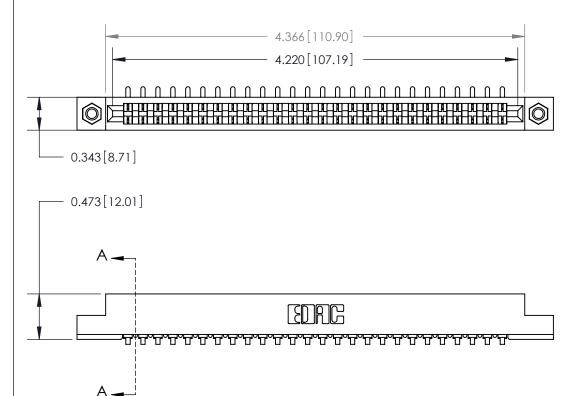

**Mounting Option** 

M3-0.5 Metric Threaded Inserts

## **Contact Detail**

90 Degree Bend (Code 521 Contacts)

.156 [3.96] Contact Spacing x .200 [5.08] Row Spacing

**SECTION A-A** 

.175 [4.45] Point of Contact (Measured from bottom of Card Slot)

See Accompanying Page for:

**Contact Bend Details** 

807/857 Series High Temp Card Edge Connector Part Number: 857-026-453-107

YOUR CONNECTION TO QUALITY & SERVICE

CANADA

| ACAD REFERENCE NO. 80/ ENG MASIER |                  |
|-----------------------------------|------------------|
| DRAWN: J.LEE                      | DATE: AUG. 11/09 |
| CHECKED:                          | DATE:            |
| SCALE: NTS                        | SHEET 1 OF 2     |
| DRAWING NUMBER                    | ISSUE            |