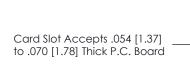

## **Contact Detail**

90 Degree Bend (Code 521 Contacts)

.156 [3.96] Contact Spacing x .200 [5.08] Row Spacing

**SECTION A-A** 

.175 [4.45] Point of Contact (Measured from bottom of Card Slot)

See Accompanying Page for: