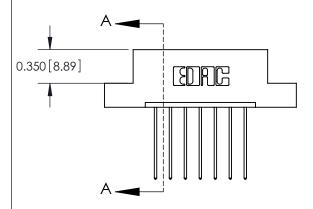

## **Mounting Option**

08-#4-40 Unified Threaded Inserts

## **Contact Detail**

541-Wire Wrap .025 Sq.(0.64 Sq.) - Tail LG=.750(19.05) .156 [3.96] Contact Spacing x .200 [5.08] Row Spacing

**See Accompanying Pages for: Contact Bend Details** 

THIS IS A C.A.D. GENERATED DRAWING DO NOT MAKE MANUAL REVISIONS TO MASTER.