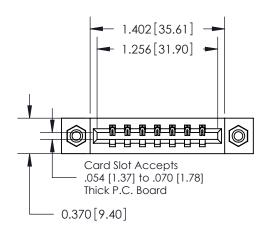

## **Mounting Option**

08-#4-40 Unified Threaded Inserts

## **Contact Detail**

541-Wire Wrap .025 Sq.(0.64 Sq.) - Tail LG=.750(19.05) .156 [3.96] Contact Spacing x .200 [5.08] Row Spacing

**See Accompanying Pages for: Contact Bend Details** 

THIS IS A C.A.D. GENERATED DRAWING DO NOT MAKE MANUAL REVISIONS TO MASTER.