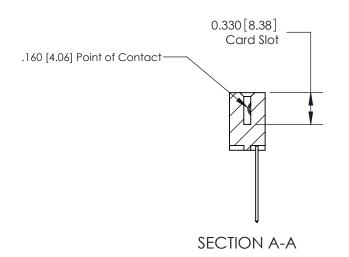

## **Contact Detail**

541-Wire Wrap .025 Sq.(0.64 Sq.) - Tail LG=.750(19.05) .156 [3.96] Contact Spacing x .200 [5.08] Row Spacing

**See Accompanying Pages for: Contact Bend Details** 

THIS IS A C.A.D. GENERATED DRAWING DO NOT MAKE MANUAL REVISIONS TO MASTER.