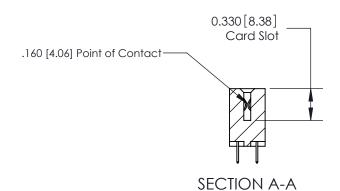

## **Contact Detail**

524-P.C. Tail .018 Sq.(0.46 Sq.) - Tail LG=.175(4.45) .156 [3.96] Contact Spacing x .200 [5.08] Row Spacing

**See Accompanying Pages for: Contact Bend Details** 

THIS IS A C.A.D. GENERATED DRAWING DO NOT MAKE MANUAL REVISIONS TO MASTER.