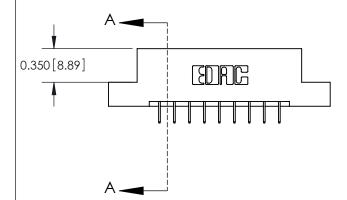

ISSUE NUMBER ORIGINAL

837/887 Series High Temp Card Edge Connector Part Number: 887-018-524-207

YOUR CONNECTION TO QUALITY & SERVICE

**EDAC INC** TORONTO, ONTARIO CANADA

THESE DRAWINGS AND SPECIFICATIONS ARE THE PROPERTY OF EDAC INC.,AND SHALL NOT BE REPRODUCED, OR COPIED OR USED AS THE BASIS FOR THE MANUFACTURE OR SALE OF APPARATUS WITHOUT WRITTEN PERMISSION.