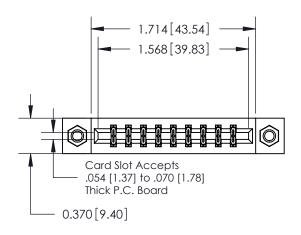

## **Contact Detail**

524-P.C. Tail .018 Sq.(0.46 Sq.) - Tail LG=.175(4.45) .156 [3.96] Contact Spacing x .200 [5.08] Row Spacing

**See Accompanying Pages for: Contact Bend Details** 

THIS IS A C.A.D. GENERATED DRAWING DO NOT MAKE MANUAL REVISIONS TO MASTER.