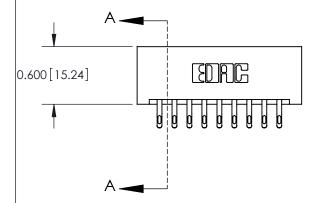

**SECTION A-A** 

ISSUE NUMBER

ORIGINAL

1

|                     | 837/887 Series High Temp Card Edge Connector |                                                                      | ACAD REFERENCE | NO. 837 EN       | 837 ENG MASTER |  |
|---------------------|----------------------------------------------|----------------------------------------------------------------------|----------------|------------------|----------------|--|
| Contact Bend Detail |                                              | DRAWN: J.LEE                                                         | DATE: OC       | DATE: OCT. 06/09 |                |  |
|                     | Confact Bend Defail                          |                                                                      | CHECKED:       | DATE:            | DATE:          |  |
|                     | EDAC INC THESE DRAWINGS AND SPECIFICATIONS   | SCALE: NTS                                                           | SHEET          | 2 <b>OF</b> 2    |                |  |
|                     | TORONTO, ONTARIO                             | CANADA OR USED AS THE BASIS FOR THE MANUFACTURE OR SALE OF APPARATUS | DRAWING NUMBER |                  | ISSUE          |  |
|                     | YOUR CONNECTION TO QUALITY & SERVICE         |                                                                      | 837 Assembly   |                  | 1              |  |