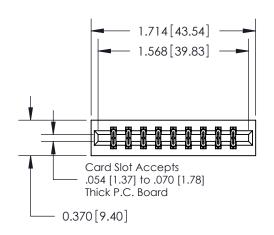

## **Contact Detail**

555-Extender Board Bend (Code 500 Contacts)

.156 [3.96] Contact Spacing x .200 [5.08] Row Spacing

**See Accompanying Pages for:** 

**Contact Bend Details** 

THIS IS A C.A.D. GENERATED DRAWING DO NOT MAKE MANUAL REVISIONS TO MASTER.

ORIGINAL

|                                | 0.330 [8.38]<br>Card Slot |
|--------------------------------|---------------------------|
| .160 [4.06] Point of Contact—— |                           |
|                                |                           |

837/887 Series High Temp Card Edge Connector Part Number: 887-018-555-201

YOUR CONNECTION TO QUALITY & SERVICE

**EDAC INC** TORONTO, ONTARIO CANADA

THESE DRAWINGS AND SPECIFICATIONS ARE THE PROPERTY OF EDAC INC.,AND SHALL NOT BE REPRODUCED, OR COPIED OR USED AS THE BASIS FOR THE MANUFACTURE OR SALE OF APPARATUS WITHOUT WRITTEN PERMISSION.