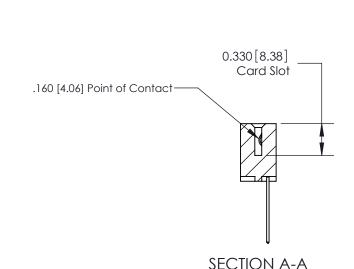

**Mounting Option** 07-M3-0.5 Metric Threaded Inserts **Contact Detail** 542-Wire Wrap .025 Sq.(0.64 Sq.) - Tail LG=.645(16.38) .156 [3.96] Contact Spacing x .200 [5.08] Row Spacing Card Slot Accepts .054 [1.37] to .070 [1.78] Thick P.C. Board 0.370 [9.40] 0.350[8.89]