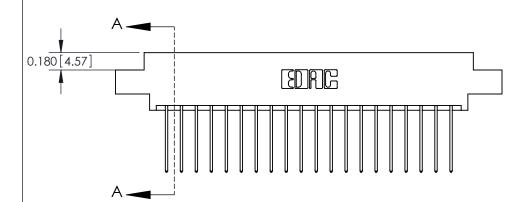

## **Contact Detail**

542-Wire Wrap .025 Sq.(0.64 Sq.) - Tail LG=.645(16.38)

.156 [3.96] Contact Spacing x .200 [5.08] Row Spacing

THIS IS A C.A.D. GENERATED DRAWING DO NOT MAKE MANUAL REVISIONS TO MASTER.