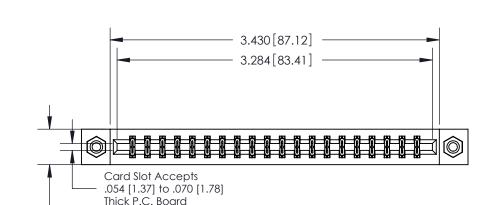

ISSUE NUMBER ORIGINAL

**See Accompanying Pages for:** 

**Contact Bend Details** 

0.370 [9.40]

837/887 Series High Temp Card Edge Connector Part Number: 887-040-542-808

**EDAC INC** TORONTO, ONTARIO CANADA

THESE DRAWINGS AND SPECIFICATIONS ARE THE PROPERTY OF EDAC INC.,AND SHALL NOT BE REPRODUCED, OR COPIED OR USED AS THE BASIS FOR THE MANUFACTURE OR SALE OF APPARATUS WITHOUT WRITTEN PERMISSION.