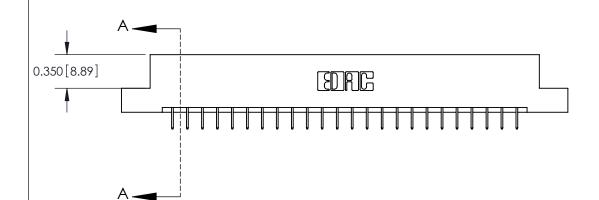

ISSUE NUMBER

ORIGINAL

4.054 [102.97] 3.908 [99.26] Card Slot Accepts .054 [1.37] to .070 [1.78] Thick P.C. Board 0.370 [9.40]

0.330[8.38] Card Slot .160 [4.06] Point of Contact **SECTION A-A** 

837/887 Series High Temp Card Edge Connector Part Number: 887-048-524-204