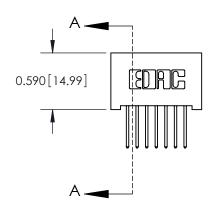

842 ENG MASTER J.LEE DATE: OCT. 06/09 SHEET 1 OF 3

842 Assembly

THIS IS A C.A.D. GENERATED DRAWING DO NOT MAKE MANUAL REVISIONS TO MASTER

ORIGINAL (1)

| 842/892 Series High Temp Card Edge Connector<br>Contact Bend Detail |                                                                                                  | ACAD REFERENCE NO. 842 ENG MASTER |             |                  |        |
|---------------------------------------------------------------------|--------------------------------------------------------------------------------------------------|-----------------------------------|-------------|------------------|--------|
|                                                                     |                                                                                                  | DRAWN:                            | J.LEE       | DATE: OCT. 06/09 |        |
|                                                                     |                                                                                                  | CHECKED:                          |             | DATE:            |        |
| EDAC INC                                                            | THESE DRAWINGS AND SPECIFICATIONS ARE THE PROPERTY OF EDAC INCAND                                | SCALE:                            | NTS         | SHEET :          | 2 OF 3 |
| TORONTO, ONTARIO                                                    | SHALL NOT BE REPRODUCED, OR COPIED OR USED AS THE BASIS FOR THE MANUFACTURE OR SALE OF APPARATUS | DRAWING                           | NUMBER      |                  | ISSUE  |
| YOUR CONNECTION TO QUALITY & SERVICE                                |                                                                                                  | 8                                 | 42 Assembly |                  | 1      |