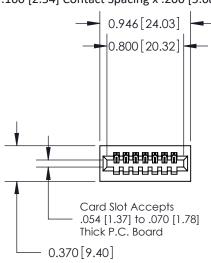

## **Contact Detail**

523-P.C. Tail .025 Sq.(0.64 Sq.) - Tail LG=.400(10.16) .100 [2.54] Contact Spacing x .200 [5.08] Row Spacing

## **See Accompanying Pages for:**

- **Contact Bend Details**
- **Mounting Options**

.240 [6.10] Point of Contact-

842/892 Series High Temp Card Edge Connector Part Number: 892-007-523-101

YOUR CONNECTION TO QUALITY & SERVICE