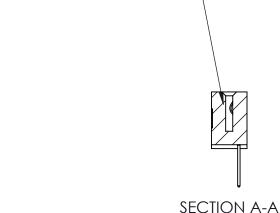

842 ENG MASTER J.LEE DATE: OCT. 06/09 SHEET 1 OF 3

842 Assembly

THIS IS A C.A.D. GENERATED DRAWING DO NOT MAKE MANUAL REVISIONS TO MASTER

ORIGINAL (1)

| 842/892 Series High Temp Card Edge Connector<br>Contact Bend Detail |                                                                                                  | ACAD REFERENCE NO. 842 ENG MASTER |             |                  |        |
|---------------------------------------------------------------------|--------------------------------------------------------------------------------------------------|-----------------------------------|-------------|------------------|--------|
|                                                                     |                                                                                                  | DRAWN:                            | J.LEE       | DATE: OCT. 06/09 |        |
|                                                                     |                                                                                                  | CHECKED:                          |             | DATE:            |        |
| EDAC INC                                                            | THESE DRAWINGS AND SPECIFICATIONS ARE THE PROPERTY OF EDAC INCAND                                | SCALE:                            | NTS         | SHEET :          | 2 OF 3 |
| TORONTO, ONTARIO                                                    | SHALL NOT BE REPRODUCED, OR COPIED OR USED AS THE BASIS FOR THE MANUFACTURE OR SALE OF APPARATUS | DRAWING                           | NUMBER      |                  | ISSUE  |
| YOUR CONNECTION TO QUALITY & SERVICE                                |                                                                                                  | 8                                 | 42 Assembly |                  | 1      |