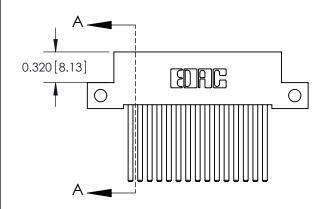

**Mounting Option** 

12-.128 (3.25) Dia. Side Mounting Holes

## **Contact Detail**

544-Wire Wrap .050x.025(1.27x0.64) - Tail LG=.760(19.30) .100 [2.54] Contact Spacing x .200 [5.08] Row Spacing





**See Accompanying Pages for:** 

- **Contact Bend Details**
- **Mounting Options**



.240 [6.10] Point of Contact-

842/892 Series High Temp Card Edge Connector Part Number: 892-015-544-112

YOUR CONNECTION TO QUALITY & SERVICE

CANADA

842 ENG MASTER J.LEE DATE: OCT. 06/09 SHEET 1 OF 3

SECTION A-A

842 Assembly

THIS IS A C.A.D. GENERATED DRAWING DO NOT MAKE MANUAL REVISIONS TO MASTER

ORIGINAL (1)



| 842/892 Series High Temp Card Edge Connector<br>Contact Bend Detail |                                                                                                 | ACAD REFERENCE NO. 842 ENG MASTER |             |                  |        |
|---------------------------------------------------------------------|----------------------------------------------------------------------