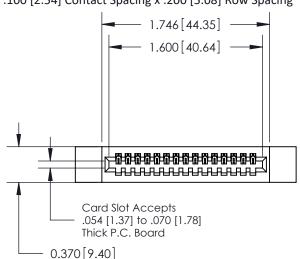

## **Contact Detail**

544-Wire Wrap .050x.025(1.27x0.64) - Tail LG=.760(19.30) .100 [2.54] Contact Spacing x .200 [5.08] Row Spacing

**See Accompanying Pages for:** 

- **Contact Bend Details**
- **Mounting Options**

.240 [6.10] Point of Contact-

842/892 Series High Temp Card Edge Connector Part Number: 892-015-544-112

YOUR CONNECTION TO QUALITY & SERVICE

CANADA

842 ENG MASTER J.LEE DATE: OCT. 06/09 SHEET 1 OF 3

SECTION A-A