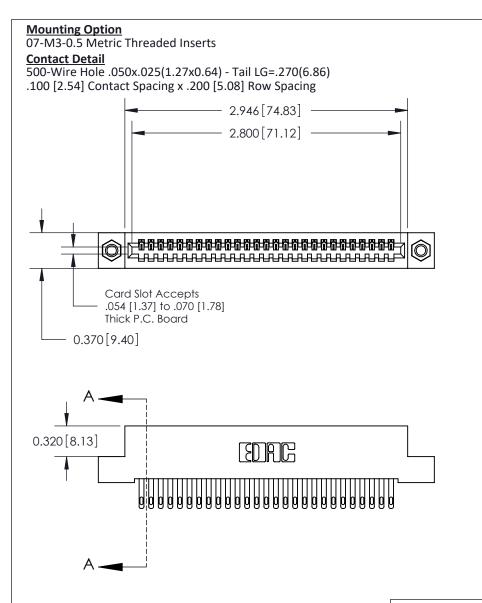

.240 [6.10] Point of Contact-

**SECTION A-A** 

## **See Accompanying Pages for:**

- **Contact Bend Details**
- **Mounting Options**

842/892 Series High Temp Card Edge Connector Part Number: 892-027-500-107

| ACAD REFERENCE NO. <b>842 ENG MASTE</b> I |                  |
|-------------------------------------------|------------------|
| DRAWN: J.LEE                              | DATE: OCT. 06/09 |
| CHECKED:                                  | DATE:            |
| SCALE: NTS                                | SHEET 1 OF 3     |
| DRAWING NUMBER                            | ISSUE            |

842 Assembly

THIS IS A C.A.D. GENERATED DRAWING DO NOT MAKE MANUAL REVISIONS TO MASTER

ISSUE NUMBE

ORIGINAL

1

| 842/892 Series High Temp Card Edge Connector<br>Contact Bend Detail |                                                                   | ACAD REFERENCE NO. 842 ENG MASTER |          |                         |        |
|---------------------------------------------------------------------|-------------------------------------------------------------------|-----------------------------------|----------|-------------------------|--------|
|                                                                     |                                                                   | DRAWN: .                          | J.LEE    | DATE: <b>OCT. 06/09</b> |        |
|                                                                     |                                                                   | CHECKED:                          |          | DATE:                   |        |
| EDAC INC                                                            | THESE DRAWINGS AND SPECIFICATIONS ARE THE PROPERTY OF EDAC INCAND | SCALE: NTS                        |          | SHEET 2                 | 2 OF 3 |
| TORONTO, ONTARIO                                                    | SHALL NOT BE REPRODUCED,OR COPIED OR USED AS THE BASIS FOR THE    | DRAWING NUI                       | MBER     |                         | ISSUE  |
| YOUR CONNECTION TO QUALITY & SERVICE                                | MANUFACTURE OR SALE OF APPARATUS WITHOUT WRITTEN PERMISSION.      | 842 A                             | Assembly |                         | 1      |