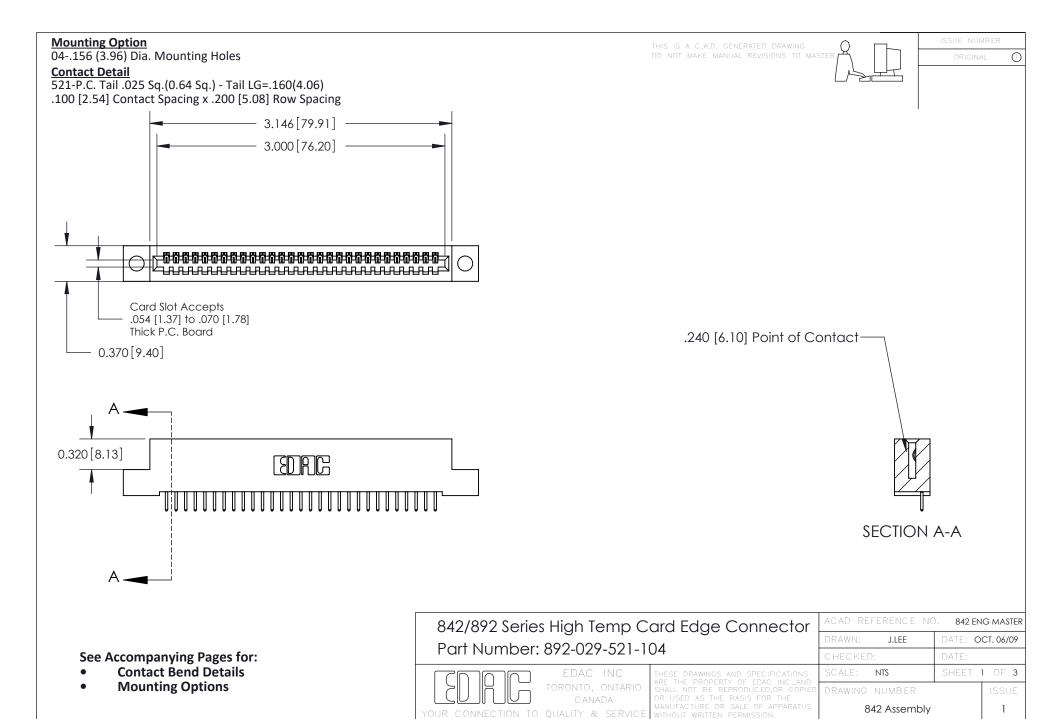

THIS IS A C.A.D. GENERATED DRAWING DO NOT MAKE MANUAL REVISIONS TO MASTER

ORIGINAL (1)



| 842/892 Series High Temp Card Edge Connector<br>Contact Bend Detail |                                                                                                 | ACAD REFERENCE NO. 842 ENG MASTER |             |                  |        |
|---------------------------------------------------------------------|-------------------------------------------------------------------------------------------------|-----------------------------------|-------------|------------------|--------|
|                                                                     |                                                                                                 | DRAWN:                            | J.LEE