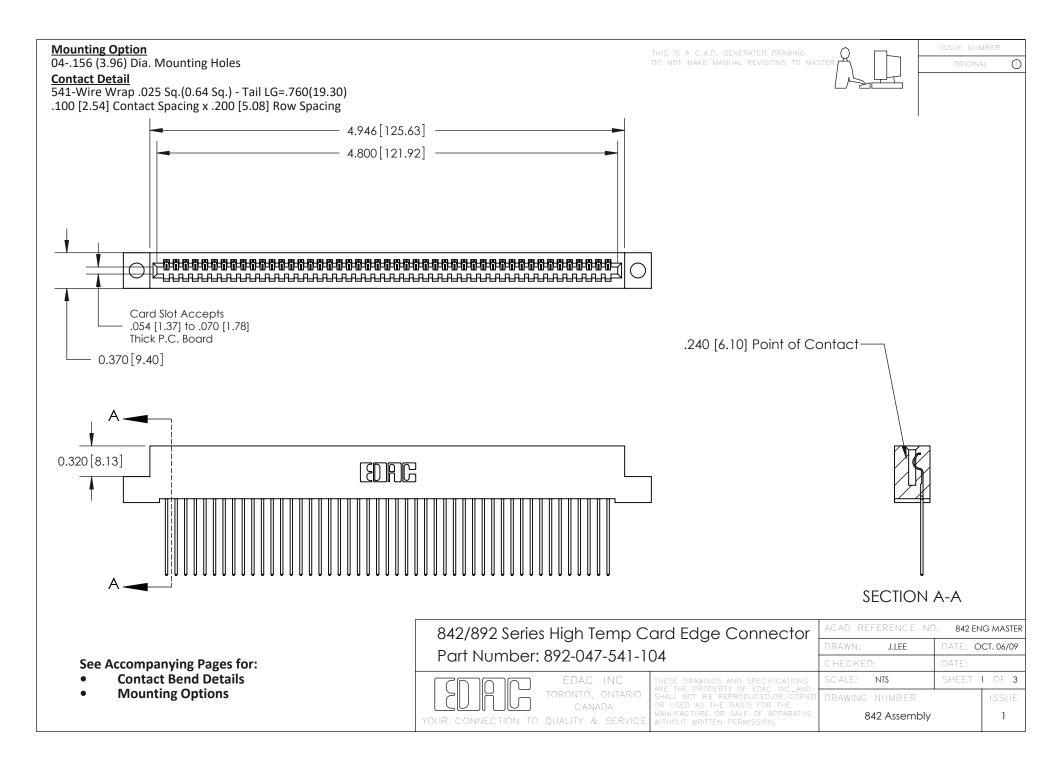

THIS IS A C.A.D. GENERATED DRAWING DO NOT MAKE MANUAL REVISIONS TO MASTER

ORIGINAL (1)



| 842/892 Series High Temp Card Edge Connector<br>Contact Bend Detail |                                                                                                  | ACAD REFERENCE NO. 842 ENG MASTER |             |                  |        |
|---------------------------------------------------------------------|--------------------------------------------------------------------------------------------------|-----------------------------------|-------------|------------------|--------|
|                                                                     |                                                                                                  | DRAWN:                            | J.