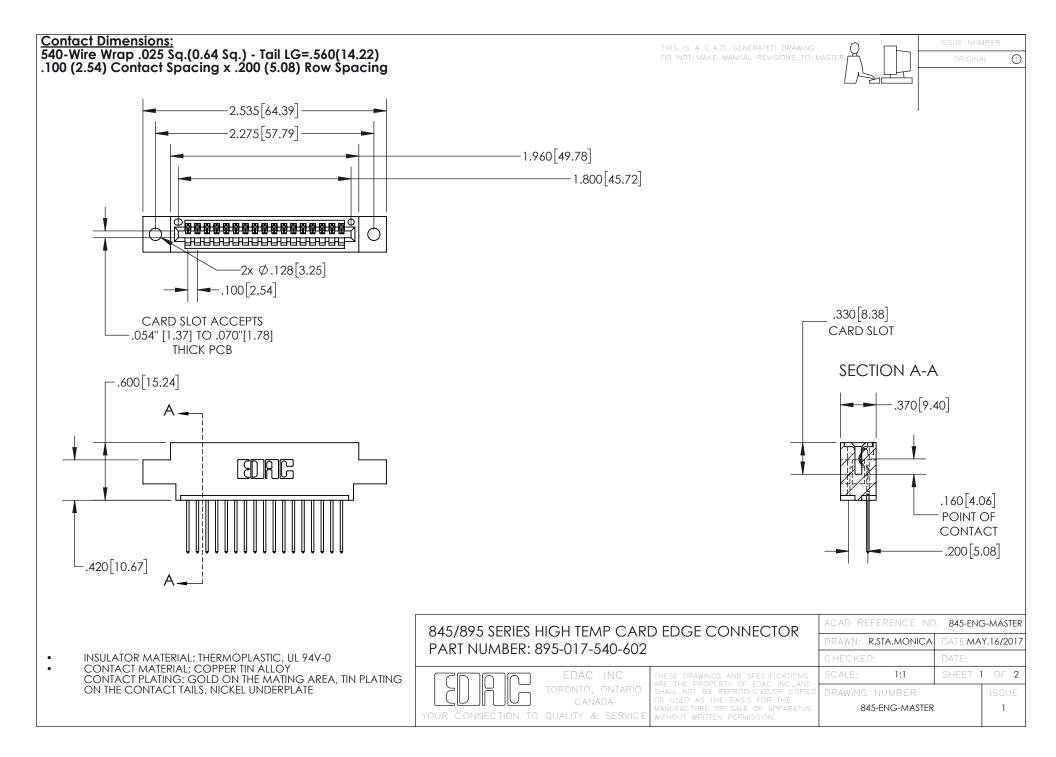

INSULATOR MATERIAL: THERMOPLASTIC POLYESTER, UL 94V-0 DAP MATERIAL AVAILABLE UPON REQUEST

**Contact Code 558** 

CONTACT MATERIAL; COPPER ALLOY CONTACT PLATING: GOLD ON THE MATING AREA, TIN PLATING ON THE CONTACT TAILS, NICKEL UNDERPLATE

## 845/895 SERIES HIGH TEMP CARD EDGE CONNECTOR CONTACT CODE 555,556,558,559,560 DIMENSIONS

YOUR CONNECTION TO QUALITY & SERVICE

Contact Code 559

|   | ACAD REFERENCE NO. 845-ENG-MASTER |                  |  |
|---|-----------------------------------|------------------|--|
|   | DRAWN: R.STA.MONICA               | DATE:MAY.16/2017 |  |
|   | CHECKED:                          | DATE:            |  |
|   | SCALE: 1:1                        | SHEET 2 OF 2     |  |
| D | DRAWING NUMBER                    | ISSUE            |  |

Contact Code 560

845-ENG-MASTER