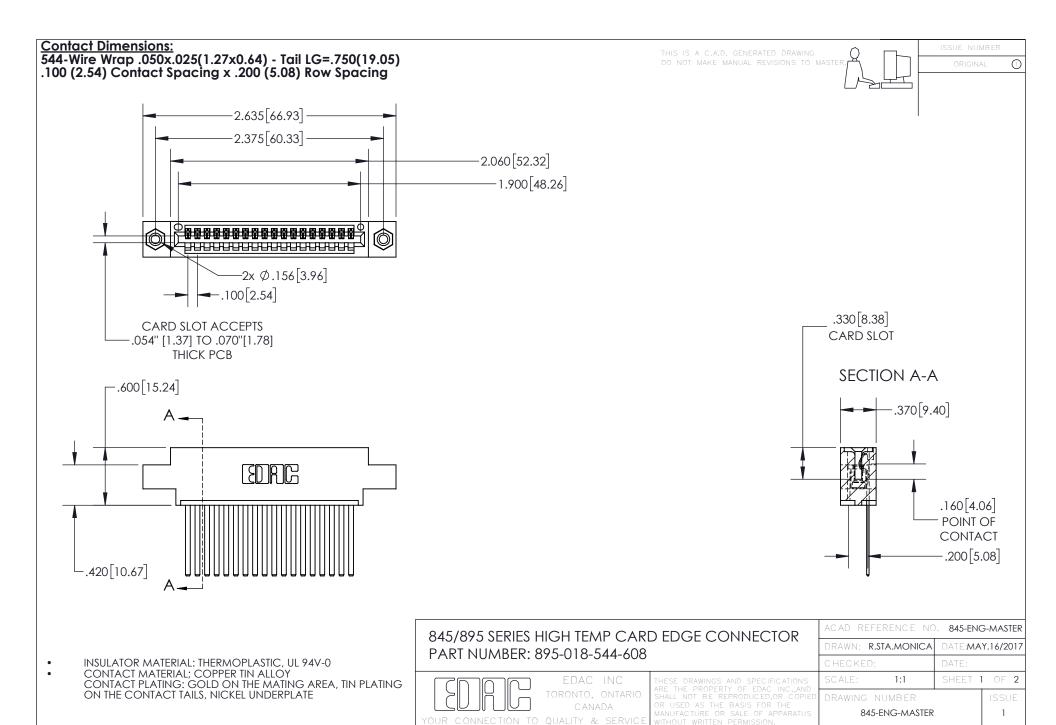

INSULATOR MATERIAL: THERMOPLASTIC POLYESTER, UL 94V-0 DAP MATERIAL AVAILABLE UPON REQUEST

**Contact Code 558** 

CONTACT MATERIAL; COPPER ALLOY CONTACT PLATING: GOLD ON THE MATING AREA, TIN PLATING ON THE CONTACT TAILS, NICKEL UNDERPLATE

## 845/895 SERIES HIGH TEMP CARD EDGE CONNECTOR CONTACT CODE 555,556,558,559,560 DIMENSIONS

YOUR CONNECTION TO QUALITY & SERVICE

Contact Code 559

|   | ACAD REFERENCE NO. 845-ENG-MASTER |                  |  |
|---|-----------------------------------|------------------|--|
|   | DRAWN: R.STA.MONICA               | DATE:MAY.16/2017 |  |
|   | CHECKED:                          | DATE:            |  |
|   | SCALE: 1:1                        | SHEET 2 OF 2     |  |
| D | DRAWING NUMBER                    | ISSUE            |  |

Contact Code 560