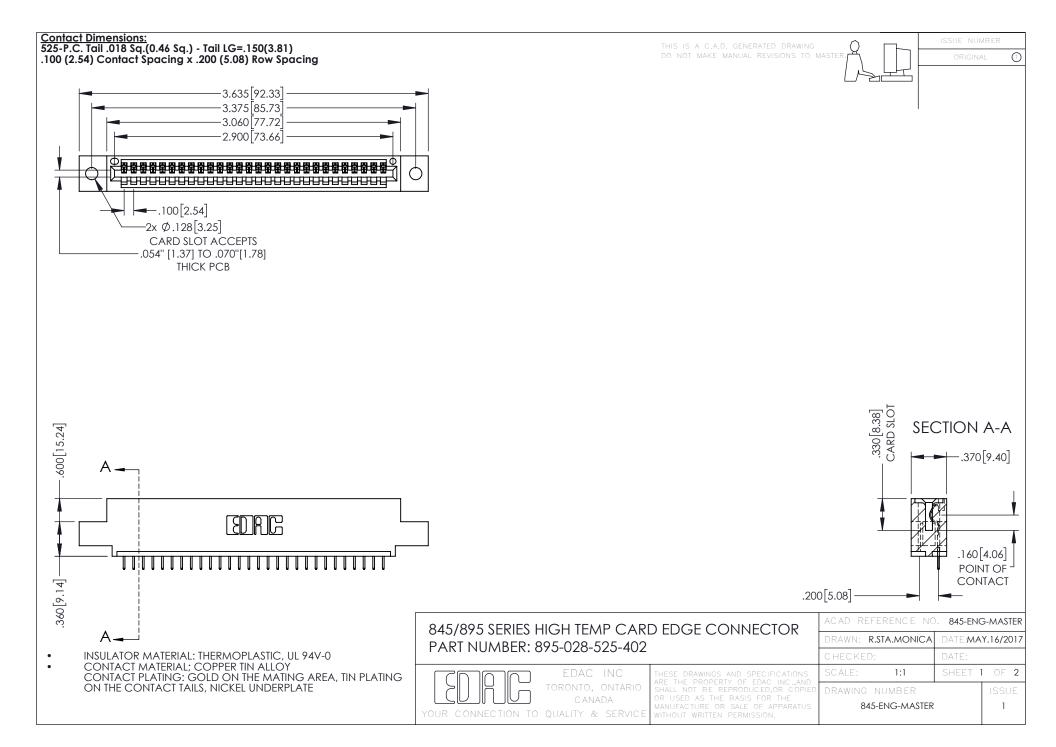

## 845/895 SERIES HIGH TEMP CARD EDGE CONNECTOR CONTACT CODE 555,556,558,559,560 DIMENSIONS

YOUR CONNECTION TO QUALITY & SERVICE

|   | ACAD REFERENCE NO. 845-ENG-MASTER |                  |
|---|-----------------------------------|------------------|
|   | DRAWN: R.STA.MONICA               | DATE:MAY.16/2017 |
|   | CHECKED:                          | DATE:            |
|   | SCALE: 1:1                        | SHEET 2 OF 2     |
| D | DRAWING NUMBER                    | ISSUE            |