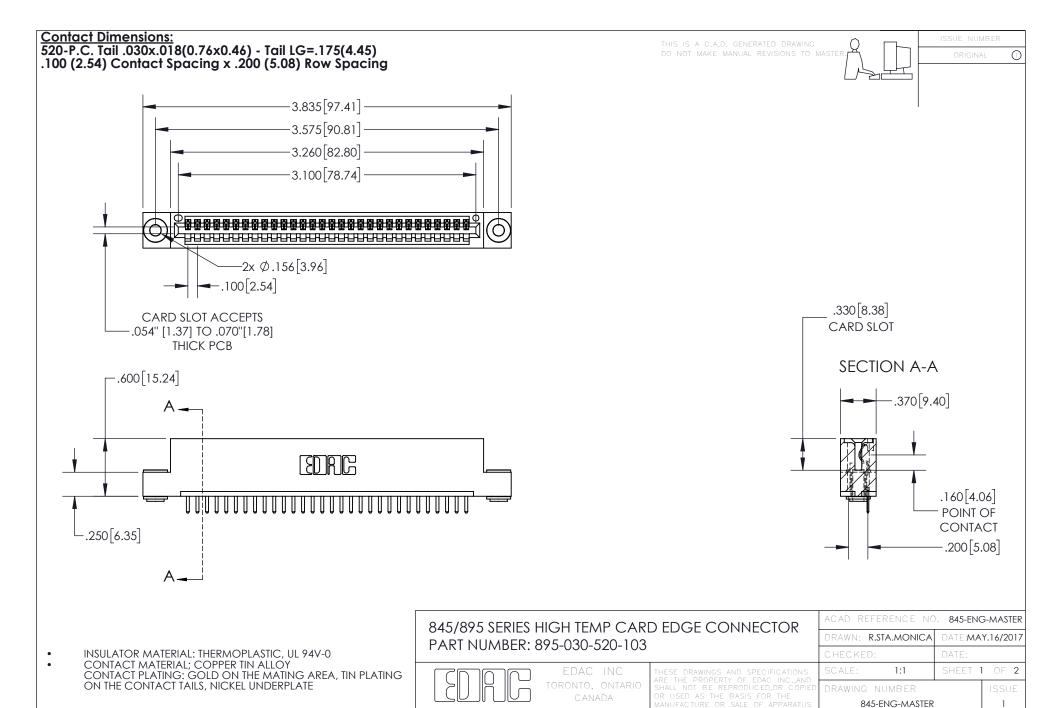

## 845/895 SERIES HIGH TEMP CARD EDGE CONNECTOR CONTACT CODE 555,556,558,559,560 DIMENSIONS

YOUR CONNECTION TO QUALITY & SERVICE

Contact Code 559

|   | ACAD REFERENCE NO. 845-ENG-MASTER |                  |  |
|---|-----------------------------------|------------------|--|
|   | DRAWN: R.STA.MONICA               | DATE:MAY.16/2017 |  |
|   | CHECKED:                          | DATE:            |  |
|   | SCALE: 1:1                        | SHEET 2 OF 2     |  |
| D | DRAWING NUMBER                    | ISSUE            |  |