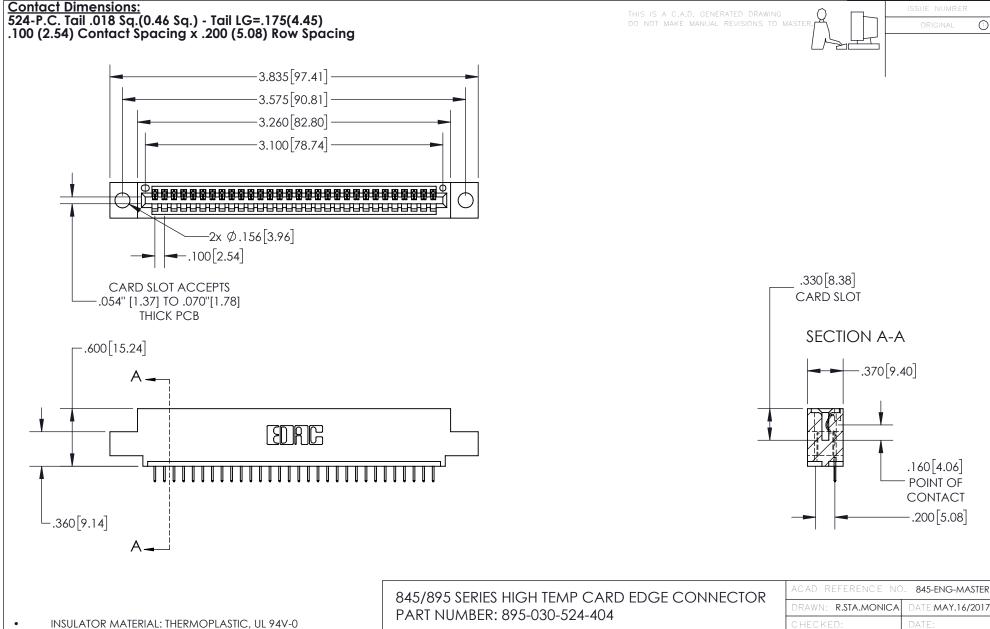

CONTACT MATERIAL; COPPER TIN ALLOY
CONTACT PLATING: GOLD ON THE MATING AREA, TIN PLATING
ON THE CONTACT TAILS, NICKEL UNDERPLATE

YOUR CONNECTION TO QUALITY & SERVICE

|   | ACAD REFERENCE NO. 845-ENG-MASTER |                  |          |
|---|-----------------------------------|------------------|----------|
|   | DRAWN: R.STA.MONICA               | DATE: <b>MAY</b> | .16/2017 |
|   | CHECKED:                          | DATE:            |          |
|   | SCALE: 1:1                        | SHEET 1          | OF 2     |
| D | DRAWING NUMBER                    |                  | ISSUE    |
|   | 845-ENG-MASTER                    |                  | 1        |