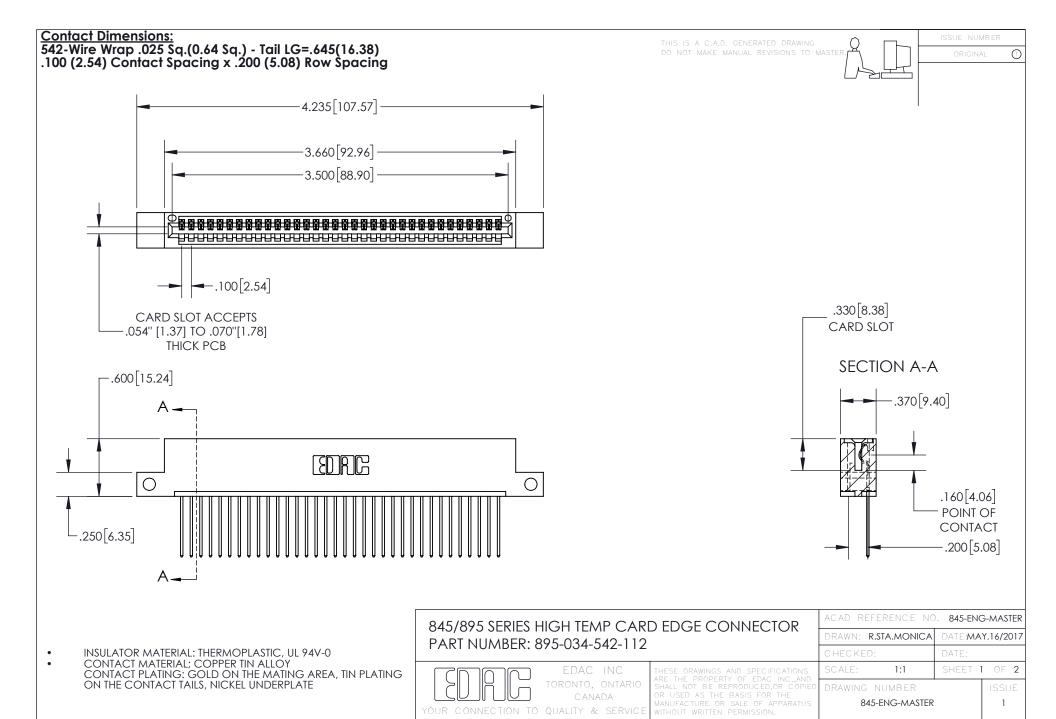

INSULATOR MATERIAL: THERMOPLASTIC POLYESTER, UL 94V-0 DAP MATERIAL AVAILABLE UPON REQUEST

**Contact Code 558** 

CONTACT MATERIAL; COPPER ALLOY CONTACT PLATING: GOLD ON THE MATING AREA, TIN PLATING ON THE CONTACT TAILS, NICKEL UNDERPLATE

## 845/895 SERIES HIGH TEMP CARD EDGE CONNECTOR CONTACT CODE 555,556,558,559,560 DIMENSIONS

YOUR CONNECTION TO QUALITY & SERVICE

Contact Code 559

|   | ACAD REFERENCE NO. 845-ENG-MASTER |                  |  |
|---|-----------------------------------|------------------|--|
|   | DRAWN: R.STA.MONICA               | DATE:MAY.16/2017 |  |
|   | CHECKED:                          | DATE:            |  |
|   | SCALE: 1:1                        | SHEET 2 OF 2     |  |
| D | DRAWING NUMBER                    | ISSUE            |  |

Contact Code 560