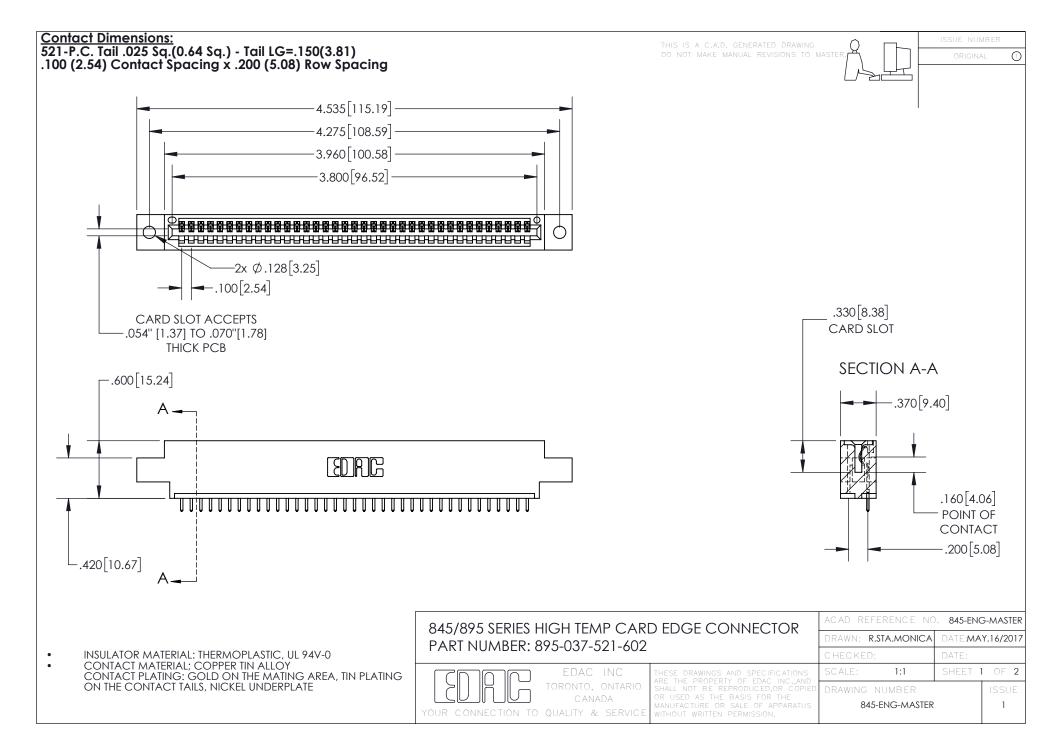

INSULATOR MATERIAL: THERMOPLASTIC POLYESTER, UL 94V-0 DAP MATERIAL AVAILABLE UPON REQUEST

**Contact Code 558** 

CONTACT MATERIAL; COPPER ALLOY CONTACT PLATING: GOLD ON THE MATING AREA, TIN PLATING ON THE CONTACT TAILS, NICKEL UNDERPLATE

## 845/895 SERIES HIGH TEMP CARD EDGE CONNECTOR CONTACT CODE 555,556,558,559,560 DIMENSIONS

YOUR CONNECTION TO QUALITY & SERVICE

Contact Code 559

|   | ACAD REFERENCE NO. 845-ENG-MASTER |                  |  |
|---|-----------------------------------|------------------|--|
|   | DRAWN: R.STA.MONICA               | DATE:MAY.16/2017 |  |
|   | CHECKED:                          | DATE:            |  |
|   | SCALE: 1:1                        | SHEET 2 OF 2     |  |
| D | DRAWING NUMBER                    | ISSUE            |  |