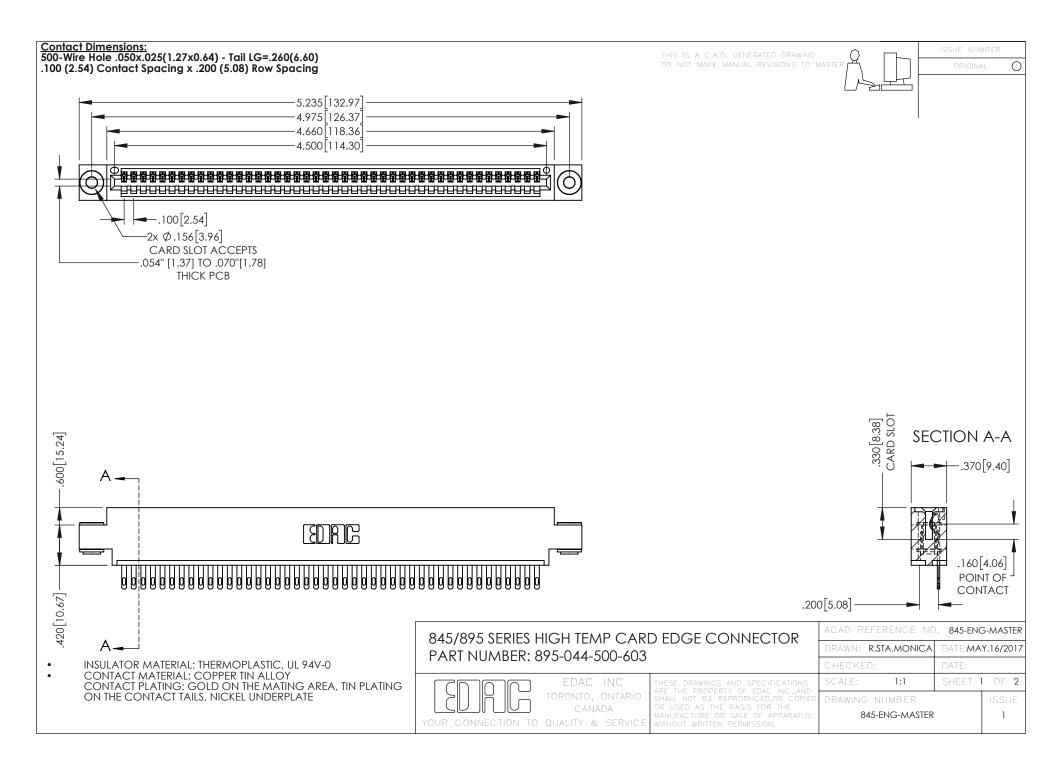

- INSULATOR MATERIAL: THERMOPLASTIC POLYESTER, UL 94V-0 DAP MATERIAL AVAILABLE UPON REQUEST
- CONTACT MATERIAL; COPPER ALLOY

**Contact Code 558** 

CONTACT PLATING: GOLD ON THE MATING AREA, TIN PLATING ON THE CONTACT TAILS, NICKEL UNDERPLATE