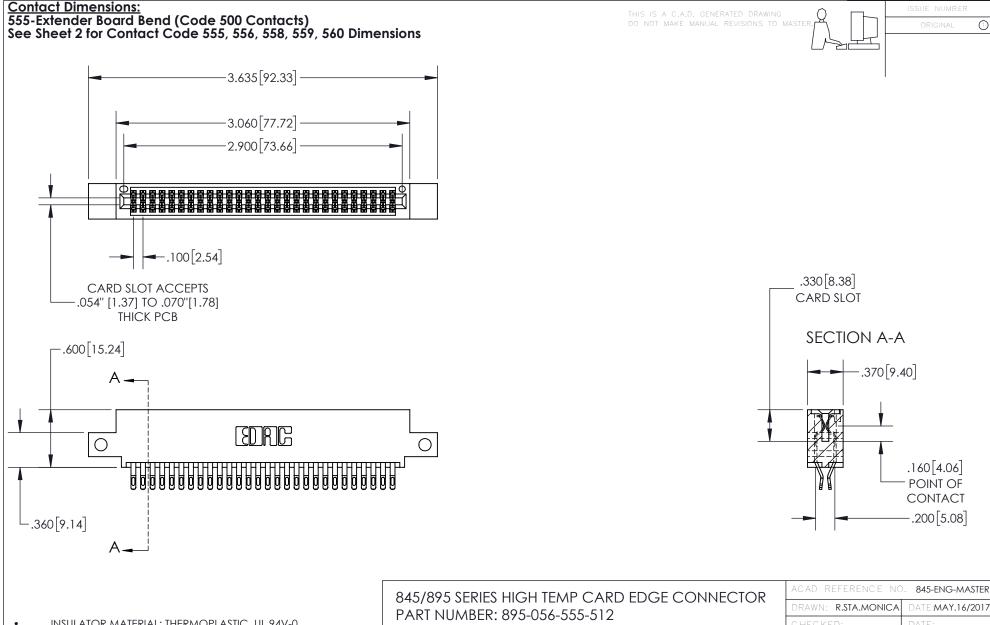

| ACAD REFERENCE NO. 845-ENG-MASTER |                  |
|-----------------------------------|------------------|
| DRAWN: R.STA.MONICA               | DATE:MAY.16/2017 |
| CHECKED:                          | DATE:            |
| SCALE: 1:1                        | SHEET 1 OF 2     |
| DRAWING NUMBER                    | ISSUE            |
| 845-ENG-MASTER                    | 1                |