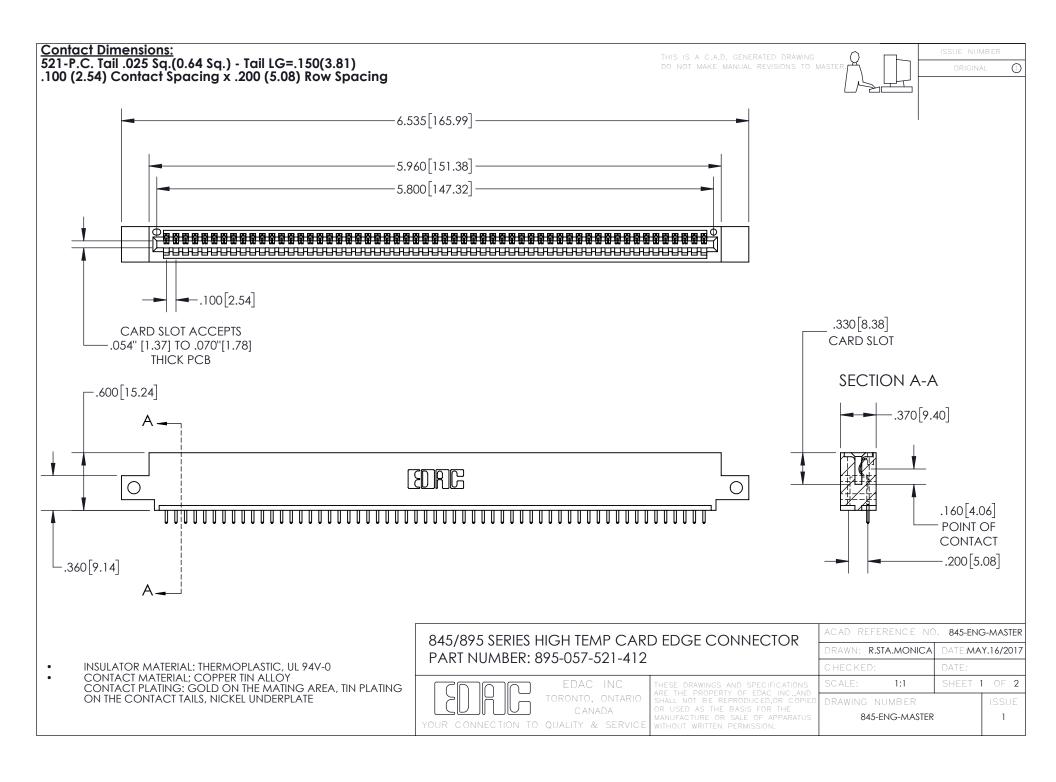

INSULATOR MATERIAL: THERMOPLASTIC POLYESTER, UL 94V-0 DAP MATERIAL AVAILABLE UPON REQUEST

**Contact Code 558** 

CONTACT MATERIAL; COPPER ALLOY CONTACT PLATING: GOLD ON THE MATING AREA, TIN PLATING ON THE CONTACT TAILS, NICKEL UNDERPLATE

## 845/895 SERIES HIGH TEMP CARD EDGE CONNECTOR CONTACT CODE 555,556,558,559,560 DIMENSIONS

YOUR CONNECTION TO QUALITY & SERVICE

Contact Code 559

|   | ACAD REFERENCE NO. 845-ENG-MASTER |                  |  |
|---|-----------------------------------|------------------|--|
|   | DRAWN: R.STA.MONICA               | DATE:MAY.16/2017 |  |
|   | CHECKED:                          | DATE:            |  |
|   | SCALE: 1:1                        | SHEET 2 OF 2     |  |
| D | DRAWING NUMBER                    | ISSUE            |  |

Contact Code 560

845-ENG-MASTER