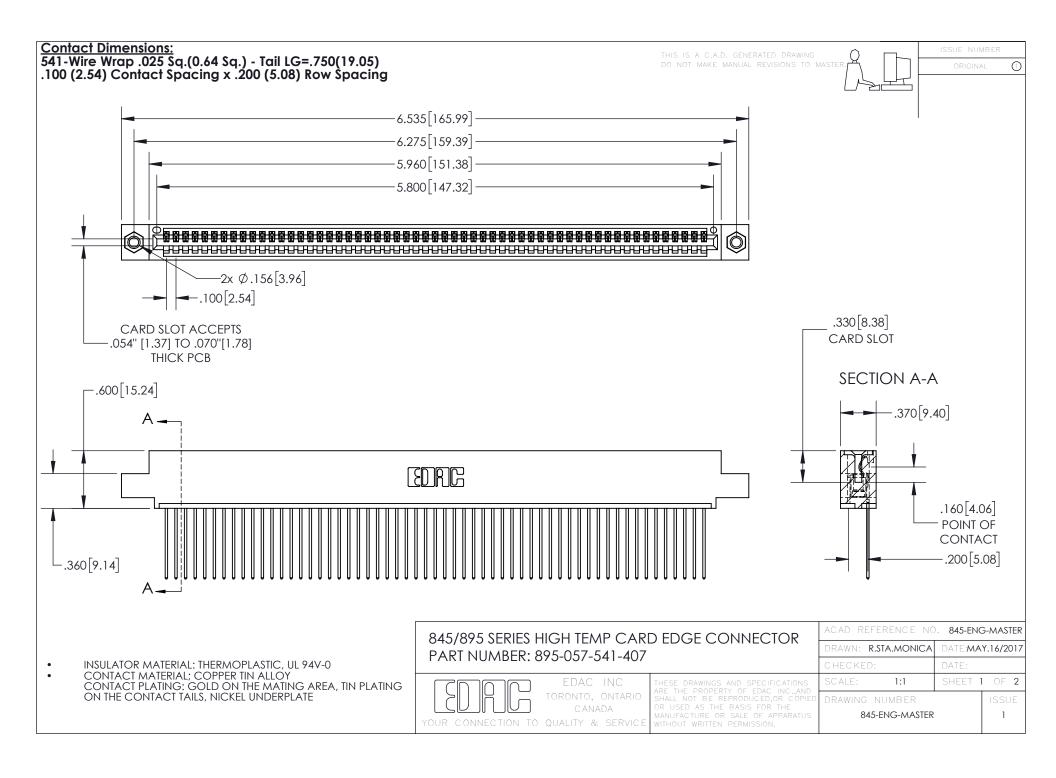

INSULATOR MATERIAL: THERMOPLASTIC POLYESTER, UL 94V-0 DAP MATERIAL AVAILABLE UPON REQUEST

**Contact Code 558** 

CONTACT MATERIAL; COPPER ALLOY CONTACT PLATING: GOLD ON THE MATING AREA, TIN PLATING ON THE CONTACT TAILS, NICKEL UNDERPLATE

## 845/895 SERIES HIGH TEMP CARD EDGE CONNECTOR CONTACT CODE 555,556,558,559,560 DIMENSIONS

YOUR CONNECTION TO QUALITY & SERVICE

Contact Code 559

|   | ACAD REFERENCE NO. 845-ENG-MASTER |                  |  |
|---|-----------------------------------|------------------|--|
|   | DRAWN: R.STA.MONICA               | DATE:MAY.16/2017 |  |
|   | CHECKED:                          | DATE:            |  |
|   | SCALE: 1:1                        | SHEET 2 OF 2     |  |
| D | DRAWING NUMBER                    | ISSUE            |  |

Contact Code 560

845-ENG-MASTER