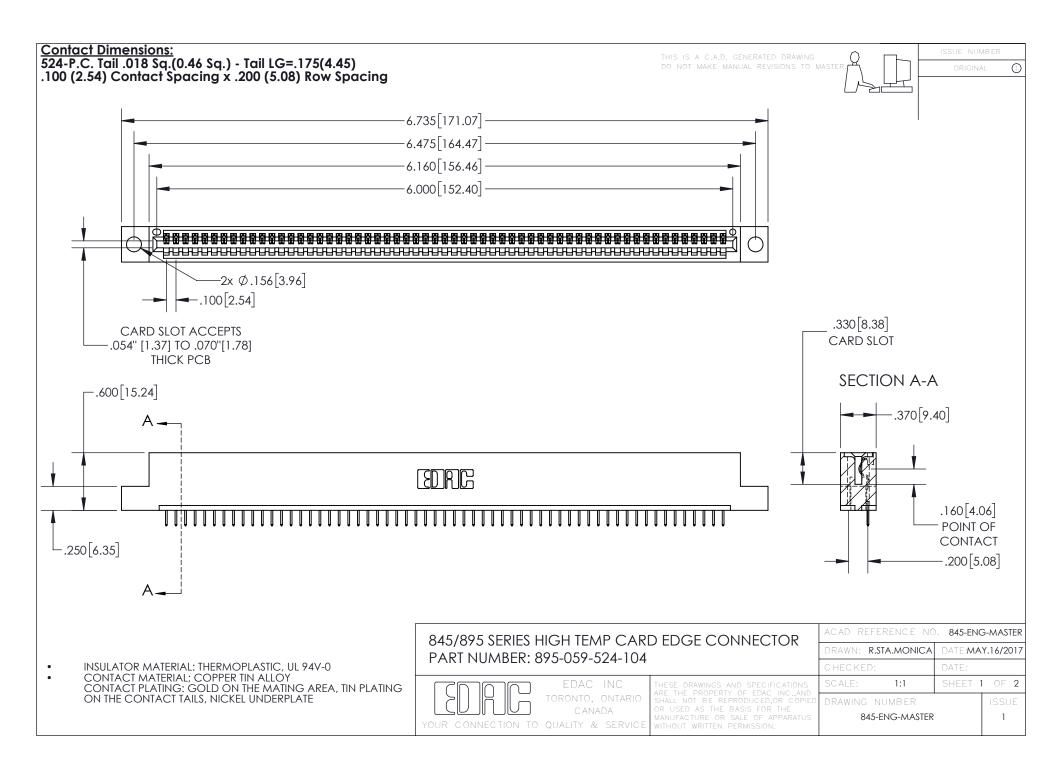

INSULATOR MATERIAL: THERMOPLASTIC POLYESTER, UL 94V-0 DAP MATERIAL AVAILABLE UPON REQUEST

**Contact Code 558** 

CONTACT MATERIAL; COPPER ALLOY CONTACT PLATING: GOLD ON THE MATING AREA, TIN PLATING ON THE CONTACT TAILS, NICKEL UNDERPLATE

## 845/895 SERIES HIGH TEMP CARD EDGE CONNECTOR CONTACT CODE 555,556,558,559,560 DIMENSIONS

YOUR CONNECTION TO QUALITY & SERVICE

Contact Code 559

|   | ACAD REFERENCE NO. 845-ENG-MASTER |                  |  |
|---|-----------------------------------|------------------|--|
|   | DRAWN: R.STA.MONICA               | DATE:MAY.16/2017 |  |
|   | CHECKED:                          | DATE:            |  |
|   | SCALE: 1:1                        | SHEET 2 OF 2     |  |
| D | DRAWING NUMBER                    | ISSUE            |  |