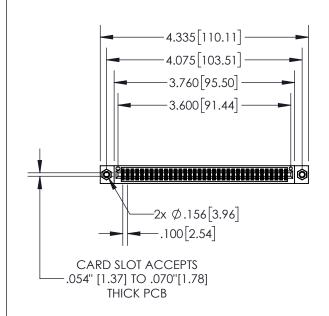

| I 845/895 SERIES HIGH IEMP CARD EDGE CONNECTOR |                                                                                                                                                               |         | ACAD REFERENCE NO. 845-ENG-MASTER |         |           |  |
|------------------------------------------------|---------------------------------------------------------------------------------------------------------------------------------------------------------------|---------|-----------------------------------|---------|-----------|--|
|                                                |                                                                                                                                                               |         | R.STA.MONICA                      | DATE:MA | Y.16/2017 |  |
| 1 AKT NOWDER. 073-070-320-207                  |                                                                                                                                                               | CHECKE  | ):                                | DATE:   |           |  |
| EDAC INC                                       | THESE DRAWINGS AND SPECIFICATIONS                                                                                                                             | SCALE:  | 1:2                               | SHEET 1 | OF 2      |  |
| TORONTO, ONTARIO                               | ARE THE PROPERTY OF EDAC INC.,AND SHALL NOT BE REPRODUCED,OR COPIED OR USED AS THE BASIS FOR THE MANUFACTURE OR SALE OF APPARATUS WITHOUT WRITTEN PERMISSION. | DRAWING | NUMBER                            |         | ISSUE     |  |
| YOUR CONNECTION TO QUALITY & SERVICE           |                                                                                                                                                               | 84      | 5-ENG-MASTER                      |         | 1         |  |