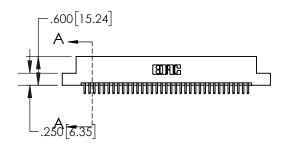

DO NOT MAKE MANUAL REVISIONS TO MASTER.

| .330[8.38]<br>CARD SLOT     |  |  |  |  |  |
|-----------------------------|--|--|--|--|--|
| .370[9.40]                  |  |  |  |  |  |
| SECTION A-A                 |  |  |  |  |  |
| .160[4.06] POINT OF CONTACT |  |  |  |  |  |
| 200[5.08]                   |  |  |  |  |  |