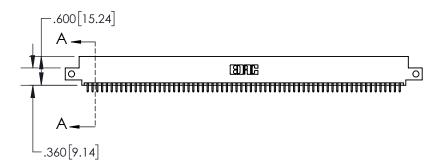

## 845/895 SERIES HIGH TEMP CARD EDGE CONNECTOR PART NUMBER: 895-132-521-512

CONTACT MATERIAL; COPPER TIN ALLOY
CONTACT PLATING: GOLD ON THE MATING AREA, TIN PLATING
ON THE CONTACT TAILS, NICKEL UNDERPLATE

## Contact Dimensions: 521-P.C. Tail .025 Sq.(0.64 Sq.) - Tail LG=.150(3.81) .100 (2.54) Contact Spacing x .200 (5.08) Row Spacing

THIS IS A C.A.D. GENERATED DRAWING DO NOT MAKE MANUAL REVISIONS TO MAST