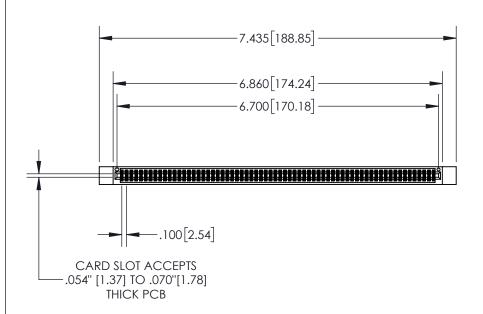

## 845/895 SERIES HIGH TEMP CARD EDGE CONNECTOR PART NUMBER: 895-132-521-512

CONTACT MATERIAL; COPPER TIN ALLOY
CONTACT PLATING: GOLD ON THE MATING AREA, TIN PLATING
ON THE CONTACT TAILS, NICKEL UNDERPLATE

## Contact Dimensions: 521-P.C. Tail .025 Sq.(0.64 Sq.) - Tail LG=.150(3.81) .100 (2.54) Contact Spacing x .200 (5.08) Row Spacing

THIS IS A C.A.D. GENERATED DRAWING DO NOT MAKE MANUAL REVISIONS TO MAST