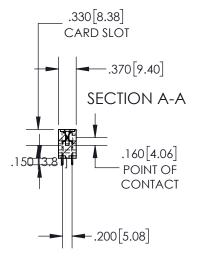

## Contact Dimensions: 521-P.C. Tail .025 Sq.(0.64 Sq.) - Tail LG=.150(3.81) .100 (2.54) Contact Spacing x .200 (5.08) Row Spacing

THIS IS A C.A.D. GENERATED DRAWING DO NOT MAKE MANUAL REVISIONS TO MAST