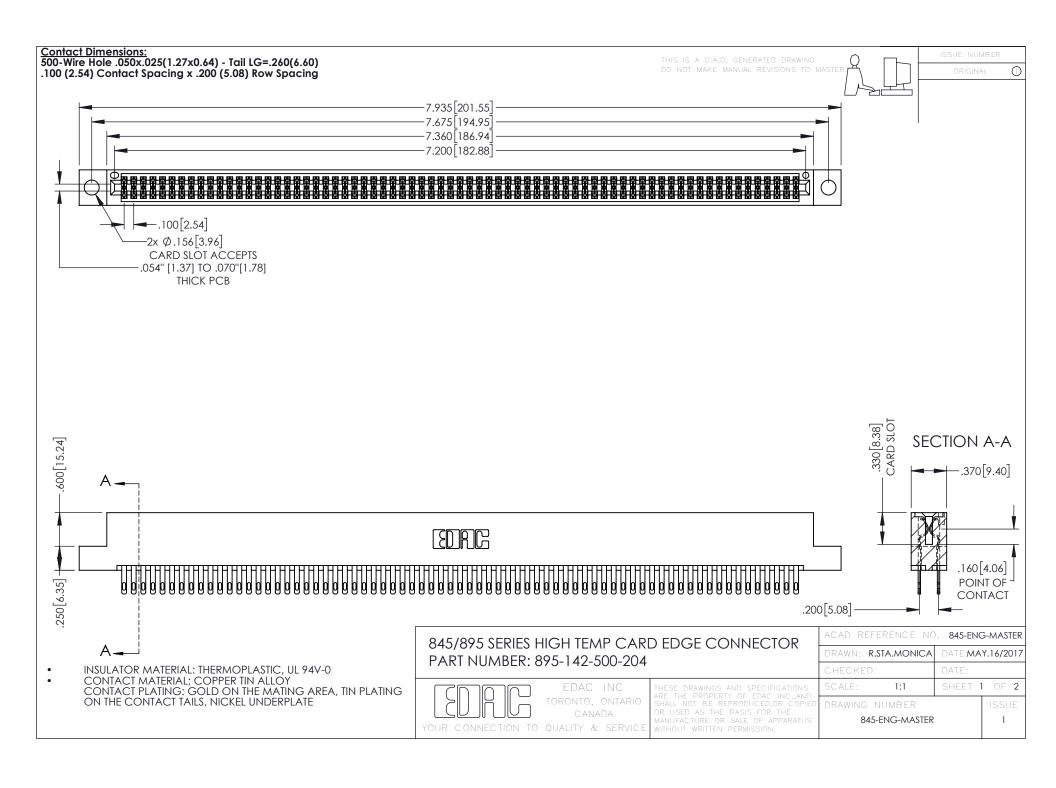

## 845/895 SERIES HIGH TEMP CARD EDGE CONNECTOR CONTACT CODE 555,556,558,559,560 DIMENSIONS

YOUR CONNECTION TO QUALITY & SERVICE

|   | ACAD REFERENCE NO. 845-ENG-MASTER |                  |
|---|-----------------------------------|------------------|
|   | DRAWN: R.STA.MONICA               | DATE:MAY.16/2017 |
|   | CHECKED:                          | DATE:            |
|   | SCALE: 1:1                        | SHEET 2 OF 2     |
| D | DRAWING NUMBER                    | ISSUE            |