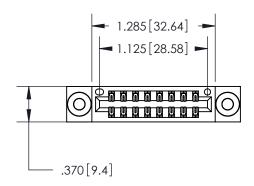

<u>Contact Dimensions:</u> 520-P.C. Tail .030x.018 (0.76x0.46) - Tail LG. =.175 (4.45) .125 (3.18) Contact Spacing x .250 (6.35) Row Spacing

THIS IS A C.A.D. GENERATED DRAWING DO NOT MAKE MANUAL REVISIONS TO MASTER.

Card Slot Accepts .054 [1.37] to .070 [1.78] Thick P.C. Board

.330 [8.38] Card Slot .160 [4.07] Point of Contact — ISSUE NUMBER

ORIGINAL

1

INSULATOR MATERIAL: THERMOPLASTIC POLYESTER, UL 94V-0 CONTACT MATERIAL; COPPER, NICKEL, TIN ALLOY CA-725 CONTACT PLATING: GOLD ON THE MATING AREA, TIN-LEAD

ON THE CONTACT TAILS, NICKEL UNDERPLATE

846/896 SERIES HIGH TEMP CARD EDGE CONNECTOR PART NUMBER: 896-016-520-803

YOUR CONNECTION TO QUALITY & SERVICE

**EDAC INC** TORONTO, ONTARIO CANADA

THESE DRAWINGS AND SPECIFICATIONS ARE THE PROPERTY OF EDAC INC.,AND SHALL NOT BE REPRODUCED, OR COPIED OR USED AS THE BASIS FOR THE MANUFACTURE OR SALE OF APPARATUS WITHOUT WRITTEN PERMISSION.