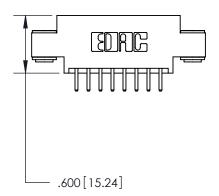

THIS IS A C.A.D. GENERATED DRAWING DO NOT MAKE MANUAL REVISIONS TO MASTER.

ISSUE NUMBER

.165[4.19]

.375 [9.54]

ORIGINAL

1

.060 [1.52] .125(3.18) to .210(5.33) **Outside Tails** .125(3.18) to .210(5.33) **Outside Tails** 

**Contact Code 560** 

INSULATOR MATERIAL: THERMOPLASTIC POLYESTER, UL 94V-0 CONTACT MATERIAL; COPPER, NICKEL, TIN ALLOY CA-725 CONTACT PLATING: GOLD ON THE MATING AREA, TIN-LEAD ON THE CONTACT TAILS, NICKEL UNDERPLATE

**Contact Code 558** 

## 846/896 SERIES HIGH TEMP CARD EDGE CONNECTOR CONTACT CODE 555,556,558,559,560 DIMENSIONS

.150 [3.81]

YOUR CONNECTION TO QUALITY & SERVICE

**Contact Code 559** 

**EDAC INC** TORONTO, ONTARIO CANADA

THESE DRAWINGS AND SPECIFICATIONS ARE THE PROPERTY OF EDAC INC.,AND SHALL NOT BE REPRODUCED, OR COPIED OR USED AS THE BASIS FOR THE MANUFACTURE OR SALE OF APPARATUS WITHOUT WRITTEN PERMISSION.