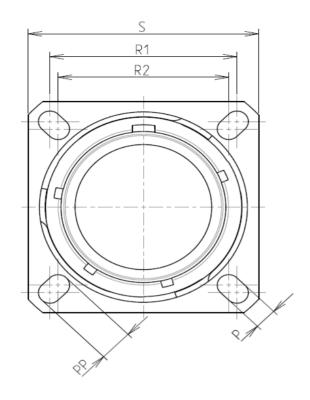

Connector dimension Dim Nominal 3.25±0.2 Ρ PP 4.93±0.2 20.62 R1 18.26 R2 S 26.2±0.3 ۷' 19.5+1.4/-0 W' 2.1/3.65 Z' 32 Max VV THREAD M15x1-6g

ORIENTATION : D

CONTACT TYPE : PIN(500 Matings)

Е

CONTACT LAYOUT : 11-99