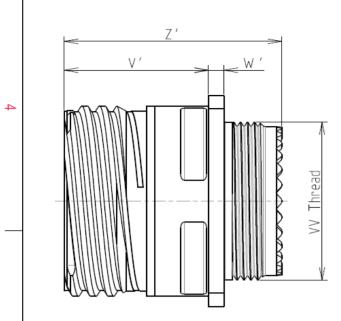

Connector dimension Dim Nominal 3.25±0.2 Ρ PP 4.93±0.2 20.62 R1 18.26 R2 S 26.2±0.3 ۷' 19.5+1.4/-0 W' 2.1/3.65 Z' 32 Max VV THREAD M15x1-6g

ORIENTATION : D

CONTACT TYPE : PIN(500 Matings)

Е

CONTACT LAYOUT : 11-99