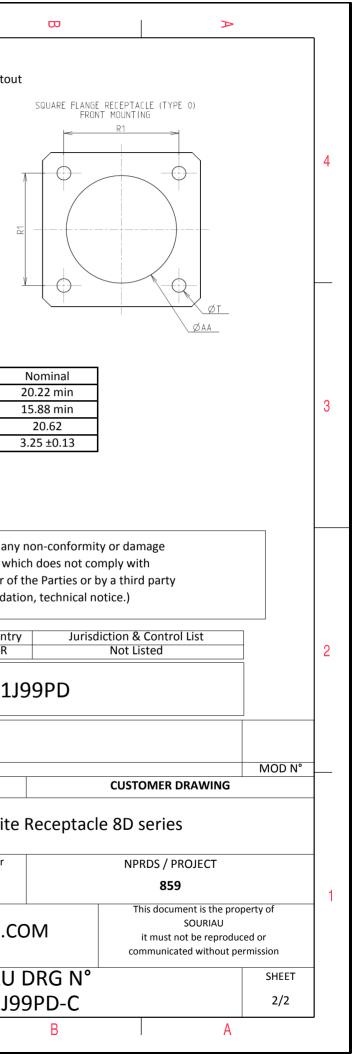

Connector dimension Dim Nominal 3.25±0.2 Ρ PP 4.93±0.2 20.62 R1 18.26 R2 S 26.2±0.3 ۷' 19.5+1.4/-0 W' 2.1/3.65 Z' 32 Max VV THREAD M15x1-6g

ORIENTATION : D

CONTACT TYPE : PIN(500 Matings)

Е

CONTACT LAYOUT : 11-99

|          |                                                                                                     | ۵                                                                                                                                                                                                                                                                                                                                                                                                                                                                                                                                                                                                                    |   | m | D                                      | 0                                                                                                   |
|----------|-----------------------------------------------------------------------------------------------------|----------------------------------------------------------------------------------------------------------------------------------------------------------------------------------------------------------------------------------------------------------------------------------------------------------------------------------------------------------------------------------------------------------------------------------------------------------------------------------------------------------------------------------------------------------------------------------------------------------------------|---|---|----------------------------------------|-----------------------------------------------------------------------------------------------------|
|          |                                                                                                     | Contact Layout                                                                                                                                                                                                                                                                                                                                                                                                                                                                                                                                                                                                       |   |   |                                        | Panel Cuto                                                                                          |
| 4        | -×                                                                                                  | $ \begin{array}{c}                                     $                                                                                                                                                                                                                                                                                                                                                                                                                                                                                                                                                             |   |   | A                                      | SQUARE FLANGE RECEPTACLE (TYPE 0)<br>REAR MOUNTING                                                  |
|          | Contr<br>positi<br>ID<br>A<br>B<br>C<br>D<br>E<br>F<br>F<br>G<br>Shell Arrangement Numb<br>size no. | (Insert arrangement 11-99)           Location           X-axis           (mm)         (mm)           +.065 (1.65)         +.113 (2.87)           +.130 (3.30)         +.000 (0.00)           +.065 (1.65)        113 (2.87)          065 (1.65)        113 (2.87)          065 (1.65)         +.113 (2.87)          065 (1.65)         +.113 (2.87)          065 (1.65)         +.113 (2.87)          065 (1.65)         +.113 (2.87)          006 (0.00)         +.000 (0.00)          065 (1.65)         +.113 (2.87)          005 (1.65)         +.113 (2.87)          005 (1.65)         Service         Contact | 7 |   | 87                                     | ØT                                                                                                  |
| ω        | 11 -99 7                                                                                            |                                                                                                                                                                                                                                                                                                                                                                                                                                                                                                                                                                                                                      |   |   |                                        | Dim<br>ØA<br>ØAA<br>R1<br>ØT                                                                        |
|          |                                                                                                     |                                                                                                                                                                                                                                                                                                                                                                                                                                                                                                                                                                                                                      |   |   |                                        | SOURIAU shall not be liable for an                                                                  |
|          |                                                                                                     |                                                                                                                                                                                                                                                                                                                                                                                                                                                                                                                                                                                                                      |   |   |                                        | due to a use of the Products w<br>the Specifications issued by either o<br>(professional recommenda |
| 0        |                                                                                                     |                                                                                                                                                                                                                                                                                                                                                                                                                                                                                                                                                                                                                      |   |   |                                        | Count<br>FR<br>PN: 8D011                                                                            |
|          | -                                                                                                   |                                                                                                                                                                                                                                                                                                                                                                                                                                                                                                                                                                                                                      |   |   | A 06-10-20<br>ISS DATE<br>Designed By: | 016 First Release<br>Latest modification - by<br>Date:                                              |
|          |                                                                                                     |                                                                                                                                                                                                                                                                                                                                                                                                                                                                                                                                                                                                                      |   |   | SCALE                                  | Composite<br>General linear                                                                         |
| <u> </u> |                                                                                                     |                                                                                                                                                                                                                                                                                                                                                                                                                                                                                                                                                                                                                      |   |   | NA<br>SOURIA                           | U WWW.SOURIAU.C                                                                                     |
|          |                                                                                                     |                                                                                                                                                                                                                                                                                                                                                                                                                                                                                                                                                                                                                      |   |   | FORMAT<br>A3                           | SOURIAU<br>8D011J                                                                                   |
|          | Н                                                                                                   | G                                                                                                                                                                                                                                                                                                                                                                                                                                                                                                                                                                                                                    | F | E | D                                      | С                                                                                                   |