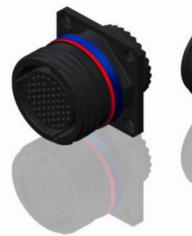

| T | D G | н <b>п</b> | m – | 0 |
|---|-----|------------|-----|---|
|   |     |            |     |   |

LAYOUT SHOWN AS

Keying Shown as example

**ORIENTATION : A** 

CONTACT TYPE : SOCKET(500 Matings)

Е

|                                                                                                                                 | Φ                                                                                                              |  | А |        |   |  |
|---------------------------------------------------------------------------------------------------------------------------------|----------------------------------------------------------------------------------------------------------------|--|---|--------|---|--|
|                                                                                                                                 |                                                                                                                |  |   |        |   |  |
|                                                                                                                                 |                                                                                                                |  |   |        |   |  |
|                                                                                                                                 |                                                                                                                |  |   |        |   |  |
| AS EXA                                                                                                                          | AMPLE                                                                                                          |  |   |        | 3 |  |
| any non-conformity or damage<br>which does not comply with<br>of the Parties or by a third party<br>adation, technical notice.) |                                                                                                                |  |   |        |   |  |
| untry<br>FR                                                                                                                     | Jurisdiction & Control List<br>Not Listed                                                                      |  |   |        |   |  |
| 5Z90SAL                                                                                                                         |                                                                                                                |  |   |        |   |  |
|                                                                                                                                 |                                                                                                                |  |   | MOD N° |   |  |
| um                                                                                                                              | customer drawing<br>n Receptacle 8D series                                                                     |  |   |        |   |  |
| ar                                                                                                                              | NPRDS / PROJECT                                                                                                |  |   |        |   |  |
|                                                                                                                                 | 859                                                                                                            |  |   |        |   |  |
|                                                                                                                                 | This document is the property of<br>SOURIAU<br>it must not be reproduced or<br>communicated without permission |  |   |        |   |  |
|                                                                                                                                 | DRG N°                                                                                                         |  |   | SHEET  |   |  |
| 29(                                                                                                                             | DSAL-C                                                                                                         |  | A | 1/2    | ļ |  |
|                                                                                                                                 |                                                                                                                |  |   |        |   |  |