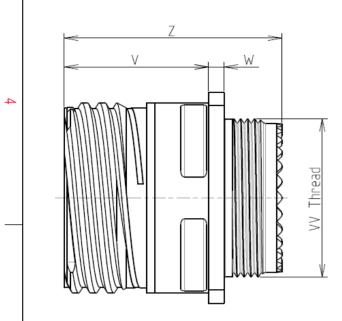

| Connector dimension |               |  |  |
|---------------------|---------------|--|--|
| Dim                 | Nominal       |  |  |
| Р                   | 3.91±0.2      |  |  |
| PP                  | 6.15±0.2      |  |  |
| R1                  | 38.1          |  |  |
| R2                  | 34.93         |  |  |
| S                   | 46±0.3        |  |  |
| V                   | 20.07+0/-1.25 |  |  |
| W                   | 2.1/3.2       |  |  |
| Z                   | 31.5 Max      |  |  |
| VV THREAD           | M37x1-6g      |  |  |