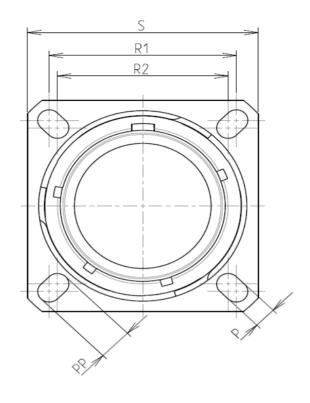

| Connector dimension |               |  |  |
|---------------------|---------------|--|--|
| Dim                 | Nominal       |  |  |
| Р                   | 3.91±0.2      |  |  |
| PP                  | 6.15±0.2      |  |  |
| R1                  | 38.1          |  |  |
| R2                  | 34.93         |  |  |
| S                   | 46±0.3        |  |  |
| V                   | 20.07+0/-1.25 |  |  |
| W                   | 2.1/3.2       |  |  |
| Z                   | 31.5 Max      |  |  |
| VV THREAD           | M37x1-6g      |  |  |