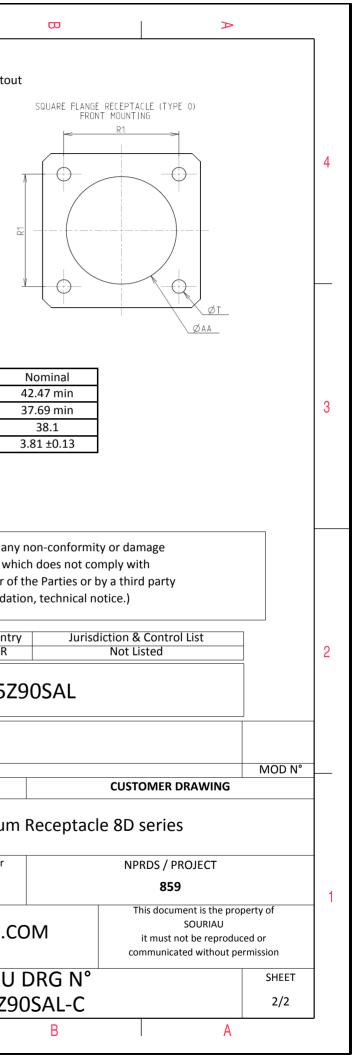

| Connector dimension |               |  |  |
|---------------------|---------------|--|--|
| Dim                 | Nominal       |  |  |
| Р                   | 3.91±0.2      |  |  |
| PP                  | 6.15±0.2      |  |  |
| R1                  | 38.1          |  |  |
| R2                  | 34.93         |  |  |
| S                   | 46±0.3        |  |  |
| V                   | 20.07+0/-1.25 |  |  |
| W                   | 2.1/3.2       |  |  |
| Z                   | 31.5 Max      |  |  |
| VV THREAD           | M37x1-6g      |  |  |

| -        | <u>т</u>                                                                                                                                                                                                                                                                                                                                                                 | ۵                                                                                                                                                                                                                                                                                                                                                                                                                                                                                                                                                                                                                                                                                                                                                                                                                                                                                                                                                                                                                                                                                                                                                                                                                                                                                                                                                                                                                                                                                                                                                                                                                                              | н <b>г</b> | m |                                        | 0                                                                                                       |                           |
|----------|--------------------------------------------------------------------------------------------------------------------------------------------------------------------------------------------------------------------------------------------------------------------------------------------------------------------------------------------------------------------------|------------------------------------------------------------------------------------------------------------------------------------------------------------------------------------------------------------------------------------------------------------------------------------------------------------------------------------------------------------------------------------------------------------------------------------------------------------------------------------------------------------------------------------------------------------------------------------------------------------------------------------------------------------------------------------------------------------------------------------------------------------------------------------------------------------------------------------------------------------------------------------------------------------------------------------------------------------------------------------------------------------------------------------------------------------------------------------------------------------------------------------------------------------------------------------------------------------------------------------------------------------------------------------------------------------------------------------------------------------------------------------------------------------------------------------------------------------------------------------------------------------------------------------------------------------------------------------------------------------------------------------------------|------------|---|----------------------------------------|---------------------------------------------------------------------------------------------------------|---------------------------|
|          |                                                                                                                                                                                                                                                                                                                                                                          | Contact Layout                                                                                                                                                                                                                                                                                                                                                                                                                                                                                                                                                                                                                                                                                                                                                                                                                                                                                                                                                                                                                                                                                                                                                                                                                                                                                                                                                                                                                                                                                                                                                                                                                                 |            |   |                                        | Pa                                                                                                      | anel Cutout               |
| 4        |                                                                                                                                                                                                                                                                                                                                                                          | $ \begin{array}{c} \begin{array}{c} \begin{array}{c} \begin{array}{c} \begin{array}{c} \end{array} \\ \end{array} \\ \end{array} \\ \end{array} \\ \begin{array}{c} \end{array} \\ \end{array} \\ \end{array} \\ \end{array} \\ \begin{array}{c} \end{array} \\ \end{array} \\ \end{array} \\ \end{array} \\ \begin{array}{c} \end{array} \\ \end{array} $ |            |   | Ā                                      | SQUARE FLANGE RECEPTACLE (TYPE 0)                                                                       |                           |
|          | Contact<br>position<br>ID  Locatic<br>(mm)    A  +.065 (1.65)    B  +.275 (6.99)    C  +.430 (10.67)    D  +.430 (12.45)    E  +.531 (13.49)    G  +.430 (12.45)    H  +.420 (10.67)                                                                                                                                                                                     | Y-axis<br>(mm)  Contact<br>position ID  X-axis<br>(mm)  Y-axis<br>(mm)    +.333 (13.54)  a  +.404 (10.26)  +.125 (3.18)    +.466 (11.84)  b  +.407 (11.10)  +.000 (0.00)    +.337 (18.56)  c  +.404 (10.26) 125 (3.18)    +.227 (5.77)  d  +.314 (7.98) 221 (5.61)    +.093 (2.26)  e  +.245 (6.22) 337 (8.56)   933 (2.36)  f  +.136 (3.45) 424 (10.77)   227 (5.77)  g  +.000 (0.00) 395 (10.03)   337 (8.56)  h 136 (3.45) 424 (10.77)                                                                                                                                                                                                                                                                                                                                                                                                                                                                                                                                                                                                                                                                                                                                                                                                                                                                                                                                                                                                                                                                                                                                                                                                      |            |   | £<br>22 −                              | ØA                                                                                                      | ă <u>7</u>                |
| ယ        | $\begin{array}{c} {\sf K} & + 0.65(1.65) \\ {\sf L} & - 0.65(1.85) \\ {\sf M} &275(6.99) \\ {\sf N} &275(6.99) \\ {\sf P} &490(12.45) \\ {\sf R} &531(13.49) \\ {\sf S} &531(13.49) \\ {\sf T} &490(12.45) \\ {\sf U} &200(12.45) \\ {\sf U} &275(6.99) \\ {\sf W} &065(1.85) \\ {\sf X} & + .136(3.45) \\ {\sf Y} & + .245(6.22) \\ {\sf Y} & + .245(6.22) \end{array}$ | $\begin{array}{c c c c c c c c c c c c c c c c c c c $                                                                                                                                                                                                                                                                                                                                                                                                                                                                                                                                                                                                                                                                                                                                                                                                                                                                                                                                                                                                                                                                                                                                                                                                                                                                                                                                                                                                                                                                                                                                                                                         |            |   |                                        | Dim<br>ØA<br>ØAA<br>R1<br>ØT                                                                            |                           |
|          | size ment no. contacts co<br>contacts co<br>25 -90 4                                                                                                                                                                                                                                                                                                                     | Size<br>ontacts  Service<br>rating  Contact<br>location  Standard contact    0<br>se note)  Twinax  W, Z  M39029/90-529  M39029/91-53    16  I  Y, AA  M39029/58-364  M39029/56-355    20  I  All others  M39029/58-363  M39029/56-355                                                                                                                                                                                                                                                                                                                                                                                                                                                                                                                                                                                                                                                                                                                                                                                                                                                                                                                                                                                                                                                                                                                                                                                                                                                                                                                                                                                                         | 2          |   |                                        | SOURIAU shall not be lia<br>due to a use of the Pr<br>the Specifications issued b<br>(professional reco | oducts whi<br>y either of |
| N        |                                                                                                                                                                                                                                                                                                                                                                          |                                                                                                                                                                                                                                                                                                                                                                                                                                                                                                                                                                                                                                                                                                                                                                                                                                                                                                                                                                                                                                                                                                                                                                                                                                                                                                                                                                                                                                                                                                                                                                                                                                                |            |   |                                        | PN: 8[                                                                                                  | Country<br>FR             |
|          |                                                                                                                                                                                                                                                                                                                                                                          |                                                                                                                                                                                                                                                                                                                                                                                                                                                                                                                                                                                                                                                                                                                                                                                                                                                                                                                                                                                                                                                                                                                                                                                                                                                                                                                                                                                                                                                                                                                                                                                                                                                |            |   | A 10-10-20<br>ISS DATE<br>Designed By: | 16 First Release                                                                                        |                           |
|          |                                                                                                                                                                                                                                                                                                                                                                          |                                                                                                                                                                                                                                                                                                                                                                                                                                                                                                                                                                                                                                                                                                                                                                                                                                                                                                                                                                                                                                                                                                                                                                                                                                                                                                                                                                                                                                                                                                                                                                                                                                                |            |   | TITLE                                  | Alu                                                                                                     | minium                    |
| <u> </u> |                                                                                                                                                                                                                                                                                                                                                                          |                                                                                                                                                                                                                                                                                                                                                                                                                                                                                                                                                                                                                                                                                                                                                                                                                                                                                                                                                                                                                                                                                                                                                                                                                                                                                                                                                                                                                                                                                                                                                                                                                                                |            |   | NA                                     | -{                                                                                                      | erances:<br>±             |
|          |                                                                                                                                                                                                                                                                                                                                                                          |                                                                                                                                                                                                                                                                                                                                                                                                                                                                                                                                                                                                                                                                                                                                                                                                                                                                                                                                                                                                                                                                                                                                                                                                                                                                                                                                                                                                                                                                                                                                                                                                                                                |            |   | SOURIA                                 | U WWW.SOUF                                                                                              | RIAU.CO                   |
|          |                                                                                                                                                                                                                                                                                                                                                                          |                                                                                                                                                                                                                                                                                                                                                                                                                                                                                                                                                                                                                                                                                                                                                                                                                                                                                                                                                                                                                                                                                                                                                                                                                                                                                                                                                                                                                                                                                                                                                                                                                                                |            | _ | FORMAT<br>A3                           |                                                                                                         | JRIAU<br>025Z9            |
| L        | Н                                                                                                                                                                                                                                                                                                                                                                        | G                                                                                                                                                                                                                                                                                                                                                                                                                                                                                                                                                                                                                                                                                                                                                                                                                                                                                                                                                                                                                                                                                                                                                                                                                                                                                                                                                                                                                                                                                                                                                                                                                                              | F          | E | D                                      | С                                                                                                       |                           |