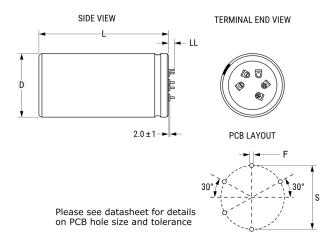

ALF20, Aluminum Electrolytic, 3,000 uF, 20%, 400 VDC, -40/+85°C

Click here for the 3D model.

| Dimensions |                    |
|------------|--------------------|
| D          | 50mm +1mm          |
| L          | 105mm +/-2mm       |
| S          | 25mm +/-0.1mm      |
| LL         | 5.5mm +/-1mm       |
| F          | 1.486mm +/-0.076mm |