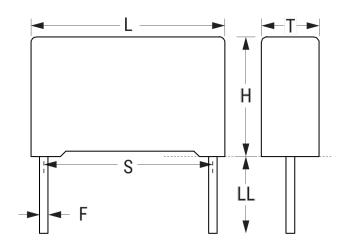

## R60PF2470AA30J

Aliases (60PF2470AA30J)

R60, Film, Metallized Polyester, Automotive Grade, 0.047 uF, 5%, 630 VDC, 85°C, Lead Spacing = 10mm

Click here for the 3D model.

| Dimensions |                 |
|------------|-----------------|
| L          | 13mm +0.2mm     |
| Н          | 12mm +0.1mm     |
| Т          | 6mm +0.2mm      |
| S          | 10mm +/-0.4mm   |
| LL         | 4mm +1.5mm      |
| F          | 0.6mm +/-0.05mm |