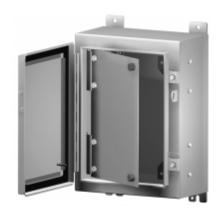

## **Features**

- Kits are used as accessory to standard Hammond panels (sold separately)
- · Allows panel to be mounted in front part of enclosure
- Hinge permits access behind panel
- · Sealing washers preserve approval rating of enclosure
- Panel not included.