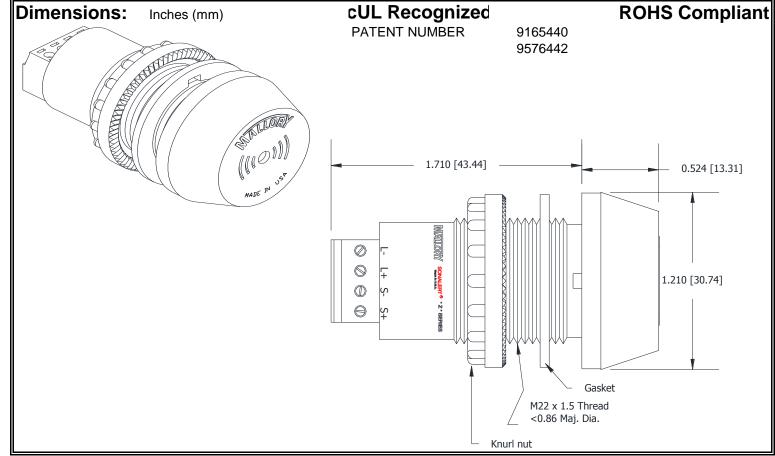

## MALLORY Mallory Sonalert Products,Inc. Sales Outline Drawing

Part #: ZT028LDIC3R

Revision: C

| Specifications:       | INDIVIDUAL CONTROL OF LIGHT AND SOUND                                         |                         |
|-----------------------|-------------------------------------------------------------------------------|-------------------------|
| Function              | LIGHT                                                                         | SOUND                   |
| Sound Level Category  | N/A                                                                           | Loud                    |
| Mode of Operation     | Continuous                                                                    | Slow Pulse @ 1 PPS      |
| Lens Color            | Opaque White                                                                  | N/A                     |
| LED Color             | RED                                                                           | N/A                     |
| Rated Voltage         | 24 VDC                                                                        | 24 VDC                  |
| Voltage Range         | 20 to 28 VDC                                                                  | 20 to 28 VDC            |
| Power Connection      | L+ to +Vdc & L- to -Vdc                                                       | S+ to +Vdc & S- to -Vdc |
| Current Draw          | 25mA MAX                                                                      | 25mA MAX                |
| Frequency             | N/A                                                                           | 3900 ± 500 Hz           |
| Loudness @ 2 FT       | N/A                                                                           | 85 to 95 dB(A) Typ.     |
| Housing Material      | 6/6 Nylon, Color: Black                                                       |                         |
| Front Cap Material    | 6/6 Nylon, Color: Opaque White                                                |                         |
| Storage Temperature   | -40° to +80° C                                                                |                         |
| Operating Temperature | -30° to +65° C                                                                |                         |
| Panel Mounting        | Recommended hole size is 22.5 mm. Thread front will fit standard 22.5mm hole. |                         |
| Knurled Nut           | Used to attach part to panel. The max recommended torque is 10 in-lbs.        |                         |
| Weight (Typical)      | 28 g                                                                          |                         |
| NEMA 3R,4X, & 12      | Approved with use of included gasket.                                         |                         |
| Options               | Please contact factory.                                                       |                         |