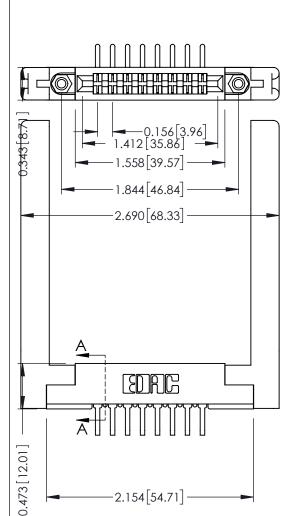

.156 [3.96] Contact Spacing x .200 [5.08] Row Spacing

ORIGINAL

## **See Accompanying Pages for:**

-2.154[54.71]

- **Contact Bend Details**
- **Mounting Options**

307 / 357 Card Edge Connector Part Number: 307-008-458-158 **EDAC INC** TORONTO, ONTARIO

CANADA

YOUR CONNECTION TO QUALITY & SERVICE

THESE DRAWINGS AND SPECIFICATIONS ARE THE PROPERTY OF EDAC INC.,AND SHALL NOT BE REPRODUCED, OR COPIED OR USED AS THE BASIS FOR THE MANUFACTURE OR SALE OF APPARATUS WITHOUT WRITTEN PERMISSION.

| ACAD REFERENCE NO. | 307 ENG MASTER   |
|--------------------|------------------|
| DRAWN: J.LEE       | DATE: AUG. 11/09 |
| CHECKED:           | DATE:            |
| SCALE: NTS         | SHEET 1 OF 3     |
| DRAWING NUMBER     | ISSUE            |
| 307 Assembly       | 1                |