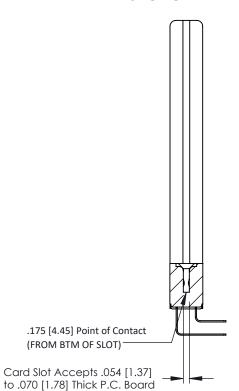

.200 [5.08] Row Spacing

ORIGINAL





## **See Accompanying Pages for:**

-2.154[54.71]

- **Contact Bend Details**
- **Mounting Options**

307 / 357 Card Edge Connector Part Number: 307-008-458-158 **EDAC INC** TORONTO, ONTARIO

CANADA

YOUR CONNECTION TO QUALITY & SERVICE

THESE DRAWINGS AND SPECIFICATIONS ARE THE PROPERTY OF EDAC INC.,AND SHALL NOT BE REPRODUCED, OR COPIED OR USED AS THE BASIS FOR THE MANUFACTURE OR SALE OF APPARATUS WITHOUT WRITTEN PERMISSION.

| ACAD REFERENCE NO. | 307 ENG MASTER   |
|--------------------|------------------|
| DRAWN: J.LEE       | DATE: AUG. 11/09 |
| CHECKED:           | DATE:            |
| SCALE: NTS         | SHEET 1 OF 3     |
| DRAWING NUMBER     | ISSUE            |
| 307 Assembly       | 1                |

(FROM BTM OF SLOT)

SECTION A-A