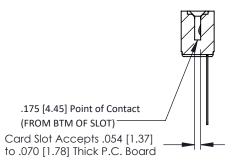

**Mounting Option** Wire Wrap .046x.013(1.17x0.33) - Tail LG=.708(17.98) M3-0.5 Metric Threaded Inserts .156 [3.96] Contact Spacing x .200 [5.08] Row Spacing — 1.558 [39.57] – 0.343 [8.71] - 1.412[35.86] *-*0.156[3.96]



**Contact Detail** 



## **See Accompanying Pages for:**

- **Contact Bend Details**
- **Mounting Options**



**SECTION A-A** 



| 307 / 357 Card Edge Connector<br>Part Number: 307-008-545-107 |                                                                                                                                                                                               | ACAD REFERENCE NO. 307 ENG MASTER |              |          |           |
|---------------------------------------------------------------|-----------------------------------------------------------------------------------------------------------------------------------------------------------------------------------------------|-----------------------------------|--------------|----------|-----------|
|                                                               |