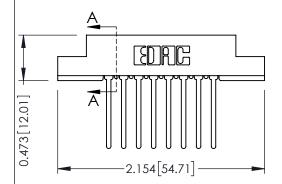

## **See Accompanying Pages for:**

- **Contact Bend Details**
- **Mounting Options**

**SECTION A-A** 

| 307 / 357 Card Edge Connector<br>Part Number: 307-008-545-107 |                                                                                                                                                                                               | ACAD REFERENCE NO. 307 ENG MASTER |              |          |           |
|---------------------------------------------------------------|-----------------------------------------------------------------------------------------------------------------------------------------------------------------------------------------------|-----------------------------------|--------------|----------|-----------|
|                                                               |                                                                                                                                                                                               | DRAWN:                            | J.LEE        | DATE: AU | IG. 11/09 |
|                                                               |                                                                                                                                                                                               | CHECKE                            | D:           | DATE:    |           |
| CANADA CANADA                                                 | THESE DRAWINGS AND SPECIFICATIONS ARE THE PROPERTY OF EDAC INCAND SHALL NOT BE REPRODUCED,OR COPIED OR USED AS THE BASIS FOR THE MANUFACTURE OR SALE OF APPARATUS WITHOUT WRITTEN PERMISSION. | SCALE:                            | NTS          | SHEET    | 1 OF 3    |
|                                                               |                                                                                                                                                                                               | DRAWING                           | NUMBER       |          | ISSUE     |
|                                                               |                                                                                                                                                                                               | 3                                 | 307 Assembly |          | 1         |