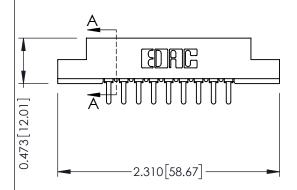

## **See Accompanying Pages for:**

- Contact Bend Details
- Mounting Options

SECTION A-A

| 307 / 357 Card Edge Connector<br>Part Number: 307-009-521-104 |                                                                                                                                                                                                 | ACAD REFERENCE NO. 307 ENG MASTER |             |          |           |
|---------------------------------------------------------------|-------------------------------------------------------------------------------------------------------------------------------------------------------------------------------------------------|-----------------------------------|-------------|----------|-----------|
|                                                               |                                                                                                                                                                                                 | DRAWN:                            | J.LEE       | DATE: AL | IG. 11/09 |
|                                                               |                                                                                                                                                                                                 | CHECKED                           | ):          | DATE:    |           |
| TORONTO, ONTARIO CANADA                                       | THESE DRAWINGS AND SPECIFICATIONS ARE THE PROPERTY OF EDAC INC.,AND SHALL NOT BE REPRODUCED,OR COPIED OR USED AS THE BASIS FOR THE MANUFACTURE OR SALE OF APPARATUS WITHOUT WRITTEN PERMISSION. | SCALE:                            | NTS         | SHEET    | 1 OF 3    |
|                                                               |                                                                                                                                                                                                 | DRAWING                           | NUMBER      |          | ISSUE     |
|                                                               |                                                                                                                                                                                                 | 3                                 | 07 Assembly |          | 1         |