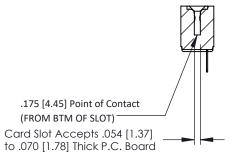

## **See Accompanying Pages for:**

- Contact Bend Details
- Mounting Options

SECTION A-A

| 307 / 357 Card Edge Connector<br>Part Number: 307-009-521-104 |                                                                                                                                                                                                 | ACAD REFERENCE NO. 307 ENG MASTER |             |          |           |
|---------------------------------------------------------------|-------------------------------------------------------------------------------------------------------------------------------------------------------------------------------------------------|-----------------------------------|-------------|----------|-----------|
|                                                               |                                                                                                                                                                                                 | DRAWN:                            | J.LEE       | DATE: AL | IG. 11/09 |
|                                                               |                                                                                                                                                                                                 | CHECKED                           | ):          | DATE:    |           |
| TORONTO, ONTARIO CANADA                                       | THESE DRAWINGS AND SPECIFICATIONS ARE THE PROPERTY OF EDAC INC.,AND SHALL NOT BE REPRODUCED,OR COPIED OR USED AS THE BASIS FOR THE MANUFACTURE OR SALE OF APPARATUS WITHOUT WRITTEN PERMISSION. | SCALE:                            | NTS         | SHEET    | 1 OF 3    |
|                                                               |                                                                                                                                                                                                 | DRAWING                           | NUMBER      |          | ISSUE     |
|                                                               |                                                                                                                                                                                                 | 3                                 | 07 Assembly |          | 1         |